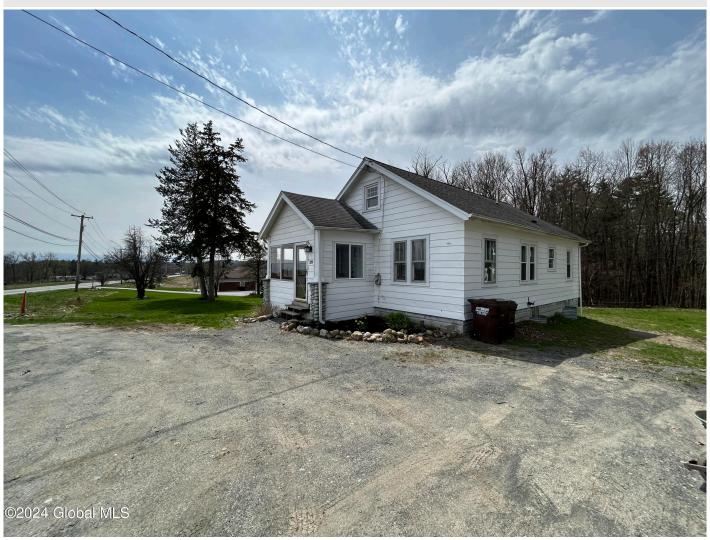

## MLS# - 202414783 - Price: \$239,000

339 Maple Road, Slingerlands, NY

**Description:** Welcome to this lovely 2-3 bedroom, 1 bth home. Beautiful hard wood floors throughout. Updated kitchen, large living/dining room. 3rd room has double glass french doors, could be used as an office or den or a 3rd bedroom if you desire. Cute front enclosed 3 season porch. Located in desirable Voorheesville school district. Neighboring property is Colonie Golf Club. Across the street is 173 acres that belongs to Mohawk Hudson Land Conservatory.

Acres: 0.23 Bedrooms: 2

Estimated Taxes: \$4,012

Heat: Forced Air, Oil

Exterior: Aluminum Siding

Cooling: None

Town: New Scotland
Bathrooms: 1 Full
Water: Public

Property Style: Bungalow, Old

Style

**Exterior Features:** Lighting

Parking Spaces: 5

Property Type: Residential School District: Voorheesville

Sewer: Public Sewer

County: Albany

Basement: Full

Daniel Davies NYS Licensed Real Estate Broker GRI, ABR, RSPS,SRS,C2EX (518) 656-9068 dan@daviesrealty.net