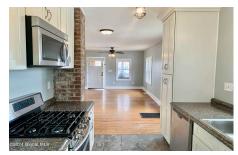

## MLS# - 202414783 - Price: \$239,000

339 Maple Road, Slingerlands, NY

**Description:** Welcome to this lovely 2-3 bedroom, 1 bth home. Beautiful hard wood floors throughout. Updated kitchen, large living/dining room. 3rd room has double glass french doors, could be used as an office or den or a 3rd bedroom if you desire. Cute front enclosed 3 season porch. Located in desirable Voorheesville school district. Neighboring property is Colonie Golf Club. Across the street is 173 acres that belongs to Mohawk Hudson Land Conservatory.