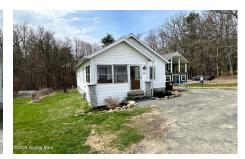

## MLS# - 202414783 - Price: \$239,000

339 Maple Road, Slingerlands, NY

**Description:** Welcome to this lovely 2-3 bedroom, 1 bth home. Beautiful hard wood floors throughout. Updated kitchen, large living/dining room. 3rd room has double glass french doors, could be used as an office or den or a 3rd bedroom if you desire. Cute front enclosed 3 season porch. Located in desirable Voorheesville school district. Neighboring property is Colonie Golf Club. Across the street is 173 acres that belongs to Mohawk Hudson Land Conservatory.

Acres: 0.23 Bedrooms: 2

Estimated Taxes: \$4,012

Heat: Forced Air, Oil

Exterior: Aluminum Siding

Cooling: None

Town: New Scotland
Bathrooms: 1 Full
Water: Public

Property Style: Bungalow, Old

Style

**Exterior Features:** Lighting

Parking Spaces: 5

Property Type: Residential School District: Voorheesville

Sewer: Public Sewer

County: Albany

Basement: Full

Daniel Davies NYS Licensed Real Estate Broker GRI, ABR, RSPS,SRS,C2EX (518) 656-9068 dan@daviesrealty.net