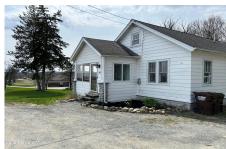

## MLS# - 202414783 - Price: \$239,000

339 Maple Road, Slingerlands, NY

**Description:** Welcome to this lovely 2-3 bedroom, 1 bth home. Beautiful hard wood floors throughout. Updated kitchen, large living/dining room. 3rd room has double glass french doors, could be used as an office or den or a 3rd bedroom if you desire. Cute front enclosed 3 season porch. Located in desirable Voorheesville school district. Neighboring property is Colonie Golf Club. Across the street is 173 acres that belongs to Mohawk Hudson Land Conservatory.

Acres: 0.23 Bedrooms: 2

Estimated Taxes: \$4,012

Heat: Forced Air, Oil

Exterior: Aluminum Siding

Cooling: None

Town: New Scotland
Bathrooms: 1 Full
Water: Public

Property Style: Bungalow, Old

Style

**Exterior Features:** Lighting

Parking Spaces: 5

Property Type: Residential School District: Voorheesville

Sewer: Public Sewer

County: Albany

Basement: Full

Daniel Davies NYS Licensed Real Estate Broker GRI, ABR, RSPS,SRS,C2EX (518) 656-9068 dan@daviesrealty.net