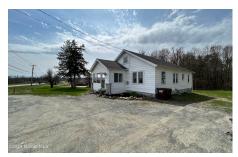

## MLS# - 202414783 - Price: \$239,000

339 Maple Road, Slingerlands, NY

**Description:** Welcome to this lovely 2-3 bedroom, 1 bth home. Beautiful hard wood floors throughout. Updated kitchen, large living/dining room. 3rd room has double glass french doors, could be used as an office or den or a 3rd bedroom if you desire. Cute front enclosed 3 season porch. Located in desirable Voorheesville school district. Neighboring property is Colonie Golf Club. Across the street is 173 acres that belongs to Mohawk Hudson Land Conservatory.

Acres: 0.23 Bedrooms: 2

Estimated Taxes: \$4,012

Heat: Forced Air, Oil

Exterior: Aluminum Siding

Cooling: None

Town: New Scotland
Bathrooms: 1 Full
Water: Public

Property Style: Bungalow, Old

Style

**Exterior Features:** Lighting

Parking Spaces: 5

Property Type: Residential School District: Voorheesville

Sewer: Public Sewer

County: Albany

Basement: Full

Daniel Davies NYS Licensed Real Estate Broker GRI, ABR, RSPS,SRS,C2EX (518) 656-9068 dan@daviesrealty.net