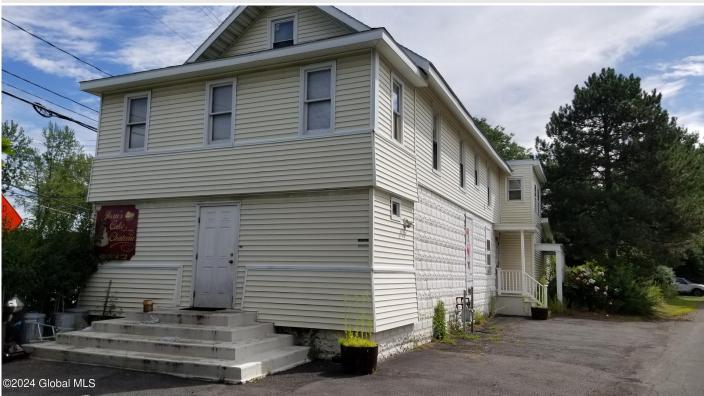

## MLS# - 202414753 - Price: \$199,900

285 Old Niskayuna Road, Latham, NY

**Description:** Airport Business Area in COLONIE! under \$200,000 Commercial 1st Floor and 2nd floor 3 BR apartment Northway (Rte 87) at exit 5 Over 7,000 vehicles pass daily Zoned Commercial/Office/Residential/Mixed This is the site of the former JOAN'S CAKE CHATEAU. 1st Floor is the former bakery a half bath and an over-sized garage for storage. 2nd Floor is a large 3 bedroom apartment with laundry. Many possibilities exist ~ including professional office space & retail, catering/bakery/deli/Pizza, etc. Approximately 3000 square feet. There is plenty of parking and the visibility can't be beat!

## Acres: 0.34

Property Type: Commercial Sewer: Septic Tank, Unknown

Basement: Partial Cooling: Window Unit(s), Other Above Ground Square Feet: 2972 Estimated Taxes: \$9,313 Heat: Hot Water, Natural Gas

Exterior: Block, Vinyl Siding Parking Spaces: 20

Town: Colonie

Water: Public

Property Style: Office, Commercial

County: Albany Zoning: Mixed

Daniel Davies NYS Licensed Real Estate Broker GRI, ABR, RSPS,SRS,C2EX (518) 656-9068 dan@daviesrealty.net