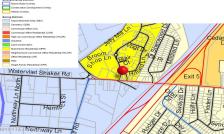

|                  | 2022      | 2021   | 2020      |
|------------------|-----------|--------|-----------|
| AADT             | 7,260     | 7,528  | 7,652     |
| AADT (E)         | 3,860     | 4,003  | 3,678     |
| AADT (W)         | 3,400     | 3,525  | 3,974     |
| Single Unit AADT | 458       | 475    | 487       |
| Combo Unit AADT  | 232       | 241    | 162       |
| Truck %          | 10%       | 10%    | 8%        |
| DHV              | 675       | 700    | 735       |
| DDHV             | 423       | 439    | 510       |
| Stat Type        | Estimated | Actual | Estimated |
| ୬୭୫୫୫୫୫୫୫୫୫      | 41 mph    | 41 mph | 40 mph    |