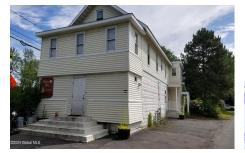

## MLS# - 202414753 - Price: \$199,900

285 Old Niskayuna Road, Latham, NY

**Description:** Airport Business Area in COLONIE! under \$200,000 Commercial 1st Floor and 2nd floor 3 BR apartment Northway (Rte 87) at exit 5 Over 7,000 vehicles pass daily Zoned Commercial/Office/Residential/Mixed This is the site of the former JOAN'S CAKE CHATEAU. 1st Floor is the former bakery a half bath and an over-sized garage for storage. 2nd Floor is a large 3 bedroom apartment with laundry. Many possibilities exist ~ including professional office space & retail, catering/bakery/deli/Pizza, etc. Approximately 3000 square feet. There is plenty of parking and the visibility can't be beat!

## Acres: 0.34

Property Type: Commercial Sewer: Septic Tank, Unknown

Basement: Partial Cooling: Window Unit(s), Other Above Ground Square Feet: 2972 Estimated Taxes: \$9,313 Heat: Hot Water, Natural Gas

Exterior: Block, Vinyl Siding Parking Spaces: 20

Town: Colonie

Water: Public

Property Style: Office, Commercial

County: Albany Zoning: Mixed

Daniel Davies NYS Licensed Real Estate Broker GRI, ABR, RSPS,SRS,C2EX (518) 656-9068 dan@daviesrealty.net