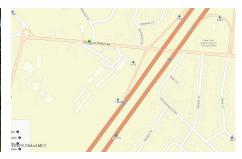

|                  | 2022      | 2021   | 2020      |
|------------------|-----------|--------|-----------|
| AADT             | 7,260     | 7,528  | 7,652     |
| AADT (E)         | 3,860     | 4,003  | 3,678     |
| AADT (W)         | 3,400     | 3,525  | 3,974     |
| Single Unit AADT | 458       | 475    | 487       |
| Combo Unit AADT  | 232       | 241    | 162       |
| Truck %          | 10%       | 10%    | 8%        |
| DHV              | 675       | 700    | 735       |
| DDHV             | 423       | 439    | 510       |
| Stat Type        | Estimated | Actual | Estimated |
| ୬୭୫୫୫୫୫୫୫୫୫      | 41 mph    | 41 mph | 40 mph    |