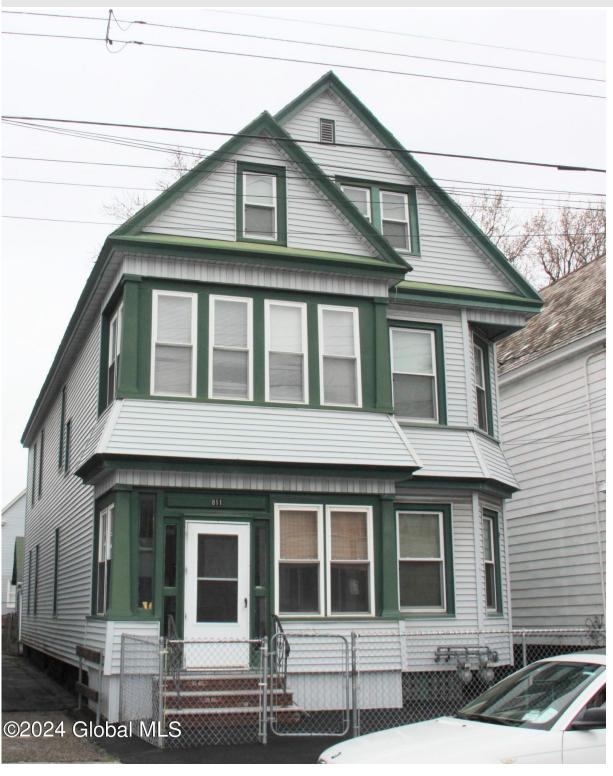

MLS# - 202414748 - Price: \$305,000

811 Grant Avenue, Schenectady, NY

**Description:** Large 3088 Sq ft two family house for owner occupied or for an investor for this income maker. First floor with 3 bedrooms, second floor has 2 bedrooms, bonus third floor with LR, kitchen, bathroom, space for BR/office and washer and dryer. Full dry basement with washer and dryer. Enclosed porches up and downstairs. Paved driveway for off street parking with a 3 car garage.

Acres: 3960 Bedrooms: 6

Estimated Taxes: \$4,570

Heat: Hot Water

Basement: Bilco Doors, Full,

Interior Entry

County: Schenectady

Town: Schenectady Bathrooms: 3 Full Water: Public

Exterior: Aluminum Siding, Vinyl

Siding

Garage: 3

Cooling: None

Property Type: Multi-Family School District: Schenectady

Sewer: Public Sewer

Property Style: Traditional

Exterior Features: None

Parking Spaces: 7