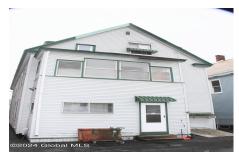

MLS# - 202414748 - Price: \$305,000

811 Grant Avenue, Schenectady, NY

**Description:** Large 3088 Sq ft two family house for owner occupied or for an investor for this income maker. First floor with 3 bedrooms, second floor has 2 bedrooms, bonus third floor with LR, kitchen, bathroom, space for BR/office and washer and dryer. Full dry basement with washer and dryer. Enclosed porches up and downstairs. Paved driveway for off street parking with a 3 car garage.

Acres: 3960 Bedrooms: 6

Estimated Taxes: \$4,570

Heat: Hot Water

Basement: Bilco Doors, Full,

Interior Entry

County: Schenectady

Town: Schenectady Bathrooms: 3 Full Water: Public

Exterior: Aluminum Siding, Vinyl

Siding

Garage: 3

Cooling: None

Property Type: Multi-Family School District: Schenectady

Sewer: Public Sewer

Property Style: Traditional

Exterior Features: None

Parking Spaces: 7