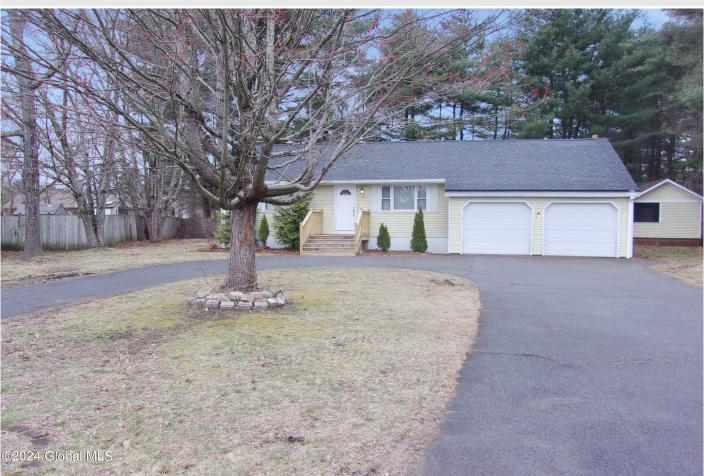

## MLS# - 202414743 - Price: \$314,900

28 Colonial Court, Queensbury, NY

**Description:** Ranch style home built in 1978 and offers 1750 sq ft, 3 bedrooms and 3 baths, with 2 car attached garage, public water, private sewer, situated on 0.53 acres, located in Queensbury CSD.

Acres: 0.53 Bedrooms: 3 Estimated Taxes: \$4,118 Heat: Forced Air, Natural Gas Basement: Full, Unfinished

County: Warren

Town: Queensbury Bathrooms: 3 Full Water: Public Garage: 2 Exterior: Aluminum Siding, Vinyl Siding Cooling: Central Air, None Property Type: Residential School District: Queensbury Sewer: Septic Tank Property Style: Ranch Exterior Features: None