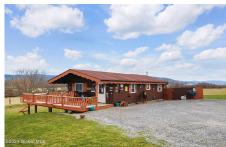

## **MLS# - 202414733 - Price: \$229,900** 153 Mountain Meadows Lane, Cobleskill, NY

**Description:** Perfect homesteading opportunity awaits in this private country retreat on over 14 pristine acres. Impeccably maintained, move in ready 2-bed, 2-bath 800sqft cottage set back from the road off a long private lane. Enjoy the beautiful mountain views from your living/dining room or head out the sliding glass doors to your back deck overlooking your expansive tree lined yard. Ceramic tile floors and knotty pine ceilings throughout the home, fully finished lower level with radiant floor heat and walkout access can be used as second bedroom or additional living space. Plenty of storage space in the 2 detached garages. Just 5 mins to the Village of Cobleskill amenities & schools, 7 mins to Howe Caverns, the second most visited natural attraction in New York & halfway between Albany and Oneonta

Acres: 14.66 Bedrooms: 2

Estimated Taxes: \$3,270
Heat: Baseboard, Electric,

Propane, Radiant Floor **Basement:** Finished, Full

County: Schoharie

Town: Cobleskill

Bathrooms: 2 Full

Water: Drilled Well

Garage: 2

Exterior: Tex 11 Siding

Cooling: None

Property Type: Residential

School

District: Cobleskill-Richmondville

Sewer: Septic Tank
Property Style: Ranch

Exterior Features: Barn

Parking Spaces: 15