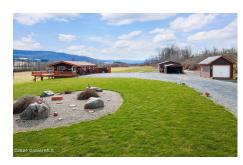

## **MLS# - 202414733 - Price: \$229,900** 153 Mountain Meadows Lane, Cobleskill, NY

**Description:** Perfect homesteading opportunity awaits in this private country retreat on over 14 pristine acres. Impeccably maintained, move in ready 2-bed, 2-bath 800sqft cottage set back from the road off a long private lane. Enjoy the beautiful mountain views from your living/dining room or head out the sliding glass doors to your back deck overlooking your expansive tree lined yard. Ceramic tile floors and knotty pine ceilings throughout the home, fully finished lower level with radiant floor heat and walkout access can be used as second bedroom or additional living space. Plenty of storage space in the 2 detached garages. Just 5 mins to the Village of Cobleskill amenities & schools, 7 mins to Howe Caverns, the second most visited natural attraction in New York & halfway between Albany and Oneonta

Acres: 14.66 Bedrooms: 2

Estimated Taxes: \$3,270
Heat: Baseboard, Electric,

Propane, Radiant Floor **Basement:** Finished, Full

County: Schoharie

Town: Cobleskill

Bathrooms: 2 Full

Water: Drilled Well

Garage: 2

Exterior: Tex 11 Siding

Cooling: None

Property Type: Residential

School

District: Cobleskill-Richmondville

Sewer: Septic Tank
Property Style: Ranch

Exterior Features: Barn

Parking Spaces: 15