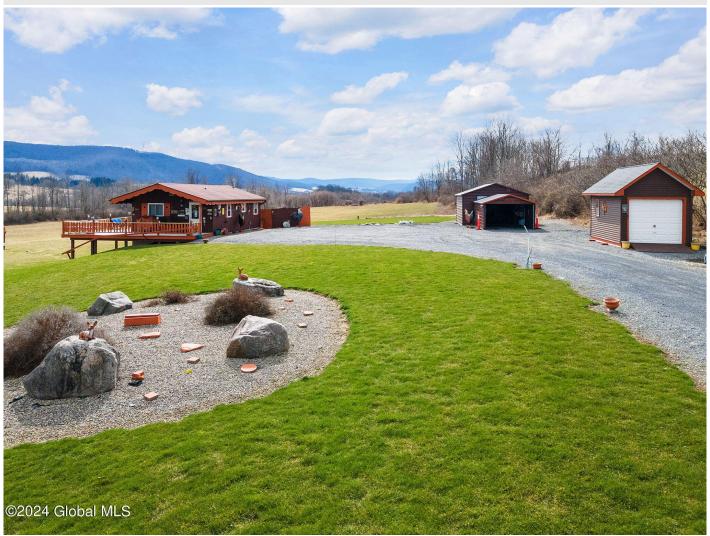

## **MLS# - 202414733 - Price: \$229,900** 153 Mountain Meadows Lane, Cobleskill, NY

**Description:** Perfect homesteading opportunity awaits in this private country retreat on over 14 pristine acres. Impeccably maintained, move in ready 2-bed, 2-bath 800sqft cottage set back from the road off a long private lane. Enjoy the beautiful mountain views from your living/dining room or head out the sliding glass doors to your back deck overlooking your expansive tree lined yard. Ceramic tile floors and knotty pine ceilings throughout the home, fully finished lower level with radiant floor heat and walkout access can be used as second bedroom or additional living space. Plenty of storage space in the 2 detached garages. Just 5 mins to the Village of Cobleskill amenities & schools, 7 mins to Howe Caverns, the second most visited natural attraction in New York & halfway between Albany and Oneonta

Acres: 14.66 Bedrooms: 2

Estimated Taxes: \$3,270
Heat: Baseboard, Electric,

Propane, Radiant Floor **Basement:** Finished, Full

County: Schoharie

Town: Cobleskill

Bathrooms: 2 Full

Water: Drilled Well

Garage: 2

Exterior: Tex 11 Siding

Cooling: None

Property Type: Residential

School

District: Cobleskill-Richmondville

Sewer: Septic Tank
Property Style: Ranch

Exterior Features: Barn

Parking Spaces: 15