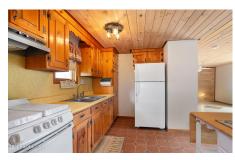

## **MLS# - 202414733 - Price: \$229,900** 153 Mountain Meadows Lane, Cobleskill, NY

**Description:** Perfect homesteading opportunity awaits in this private country retreat on over 14 pristine acres. Impeccably maintained, move in ready 2-bed, 2-bath 800sqft cottage set back from the road off a long private lane. Enjoy the beautiful mountain views from your living/dining room or head out the sliding glass doors to your back deck overlooking your expansive tree lined yard. Ceramic tile floors and knotty pine ceilings throughout the home, fully finished lower level with radiant floor heat and walkout access can be used as second bedroom or additional living space. Plenty of storage space in the 2 detached garages. Just 5 mins to the Village of Cobleskill amenities & schools, 7 mins to Howe Caverns, the second most visited natural attraction in New York & halfway between Albany and Oneonta