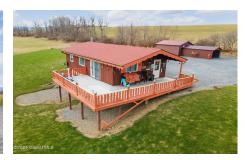

## **MLS# - 202414733 - Price: \$229,900** 153 Mountain Meadows Lane, Cobleskill, NY

**Description:** Perfect homesteading opportunity awaits in this private country retreat on over 14 pristine acres. Impeccably maintained, move in ready 2-bed, 2-bath 800sqft cottage set back from the road off a long private lane. Enjoy the beautiful mountain views from your living/dining room or head out the sliding glass doors to your back deck overlooking your expansive tree lined yard. Ceramic tile floors and knotty pine ceilings throughout the home, fully finished lower level with radiant floor heat and walkout access can be used as second bedroom or additional living space. Plenty of storage space in the 2 detached garages. Just 5 mins to the Village of Cobleskill amenities & schools, 7 mins to Howe Caverns, the second most visited natural attraction in New York & halfway between Albany and Oneonta

Acres: 14.66 Bedrooms: 2

Estimated Taxes: \$3,270
Heat: Baseboard, Electric,

Propane, Radiant Floor **Basement:** Finished, Full

County: Schoharie

Town: Cobleskill

Bathrooms: 2 Full

Water: Drilled Well

Garage: 2

Exterior: Tex 11 Siding

Cooling: None

Property Type: Residential

School

District: Cobleskill-Richmondville

Sewer: Septic Tank
Property Style: Ranch

Exterior Features: Barn

Parking Spaces: 15