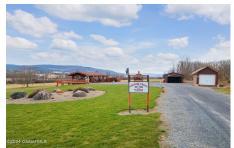

## **MLS# - 202414733 - Price: \$229,900** 153 Mountain Meadows Lane, Cobleskill, NY

**Description:** Perfect homesteading opportunity awaits in this private country retreat on over 14 pristine acres. Impeccably maintained, move in ready 2-bed, 2-bath 800sqft cottage set back from the road off a long private lane. Enjoy the beautiful mountain views from your living/dining room or head out the sliding glass doors to your back deck overlooking your expansive tree lined yard. Ceramic tile floors and knotty pine ceilings throughout the home, fully finished lower level with radiant floor heat and walkout access can be used as second bedroom or additional living space. Plenty of storage space in the 2 detached garages. Just 5 mins to the Village of Cobleskill amenities & schools, 7 mins to Howe Caverns, the second most visited natural attraction in New York & halfway between Albany and Oneonta

Exterior: Tex 11 Siding

Cooling: None

Property Type: Residential

School

District: Cobleskill-Richmondville

Sewer: Septic Tank
Property Style: Ranch

Exterior Features: Barn

Parking Spaces: 15