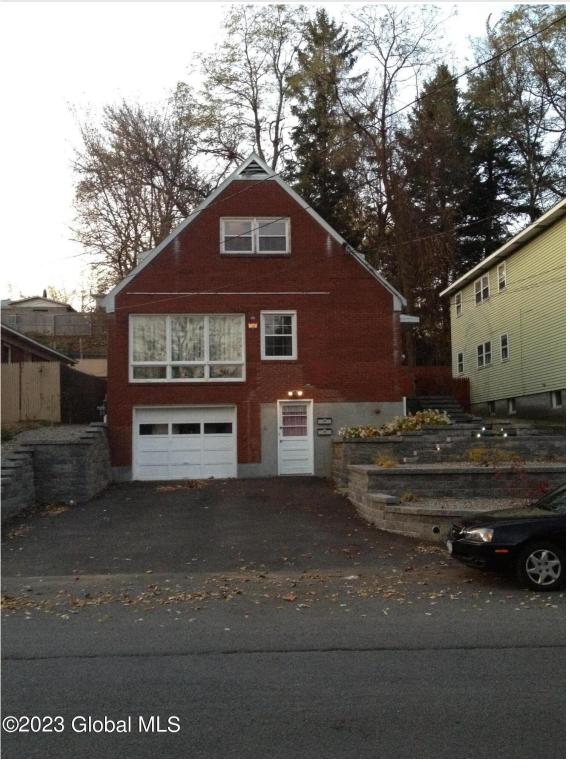

MLS# - 202414731 - Price: \$305,000

32 Daytona Avenue, Albany, NY

**Description:** All Brick 2 Family House in a quiet & nice residential area of Albany. Very close to SUNY Albany, NY State Campus, Schools, Hospitals, access to highway, bus route in walking distance as well as Buckingham Pond. Newer Vinyl windows throughout, hardwood floors and ceramic tile in kitchens and bathrooms. Granite counters. New front doors and an attached garage w/2 off street parking spaces in driveway, separate utilities, separate washer & dryer hookups in basement as well as lots of storage space. New hot water tanks and 1 new furnace Architectural block walls, side patio & stairway. Small rear yard but perfect for a small fire pit gathering. Currently both units are vacant since mid Sept but bring in \$1200 on the 1st FL & \$850 on the 2nd FL. Garage rental is extra and rents can go higher

Acres: 0.11 Bedrooms: 4

Estimated Taxes: \$6,043 Heat: Forced Air

Basement: Exterior Entry, Full, Interior Entry, Unfinished

County: Albany

Zoning: Multi Residence

Town: Albany Bathrooms: 2 Full Water: Public

Garage: 1

Exterior: Brick, Vinyl Siding

Cooling: None

Property Type: Multi-Family School District: Albany Sewer: Public Sewer Property Style: Other Exterior Features: None

Parking Spaces: 2

**Daniel Davies** NYS Licensed Real Estate Broker GRI, ABR, RSPS,SRS,C2EX (518) 656-9068 dan@daviesrealty.net