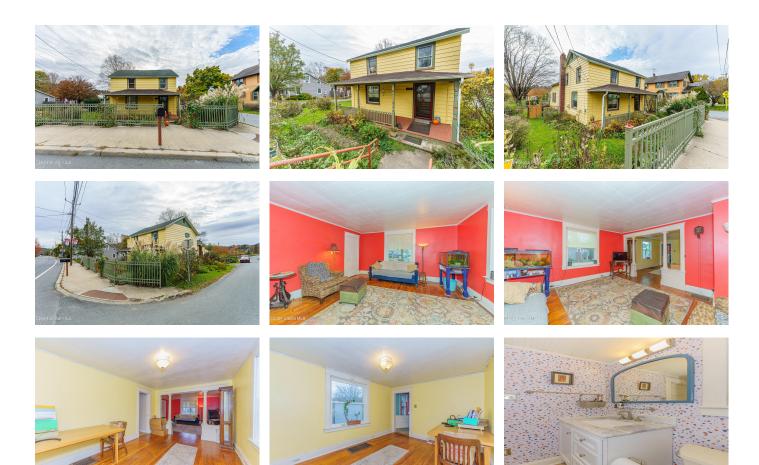

## MLS# - 202414730 - Price: \$225,000

3745 Ny-43 , Sand Lake, NY

**Description:** Are you looking for a home with timeless character and old-world charm? Step into this circa 1880 cottage, well preserved and cherished through the decades with a charming cover porch. Fenced yard with flourishing pollinator friendly perennial gardens, grape vines, raspberry bushes and enjoy the convenience of raised vegetable beds. Inside, the home are original wood floors throughout, updated 2 full baths and a country style kitchen. Located within walking distance to shopping, amenities and the local elementary school, this residence blends historic allure with modern comfort.