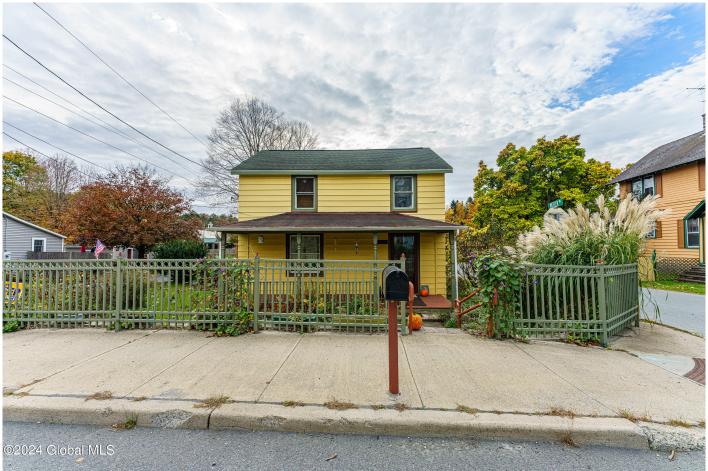

## MLS# - 202414730 - Price: \$225,000

3745 Ny-43 , Sand Lake, NY

**Description:** Are you looking for a home with timeless character and old-world charm? Step into this circa 1880 cottage, well preserved and cherished through the decades with a charming cover porch. Fenced yard with flourishing pollinator friendly perennial gardens, grape vines, raspberry bushes and enjoy the convenience of raised vegetable beds. Inside, the home are original wood floors throughout, updated 2 full baths and a country style kitchen. Located within walking distance to shopping, amenities and the local elementary school, this residence blends historic allure with modern comfort.