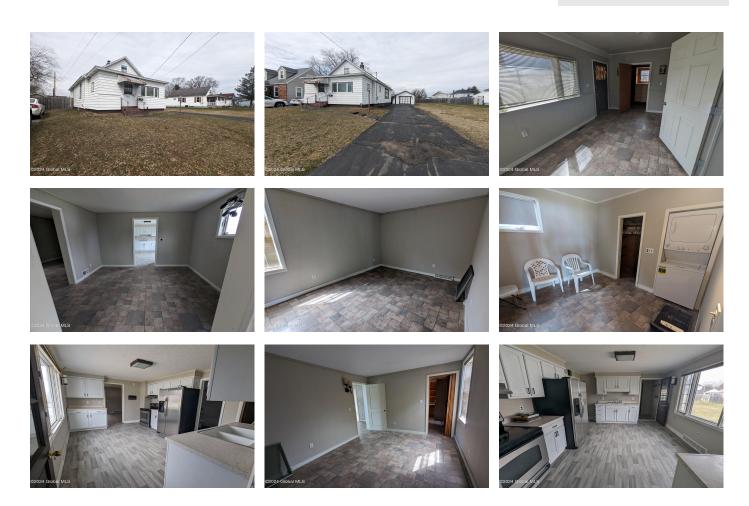

## MLS# - 202414728 - Price: \$195,000

3041 Wellington Avenue, Rotterdam, NY

**Description:** Come check out this beautifully updated single family home. 3bd 1ba with a finished attic space which could be a secondary living room or Master suite. 1 car garage with a car port sitting on a double lot. All items in the home come with the sale.

Acres: 0.21TowBedrooms: 3BathEstimated Taxes: \$3,446WateHeat: Forced Air, Natural GasGaraBasement: Interior Entry,<br/>UnfinishedExterCounty: SchenectadyCooZoning: Single ResidenceInter

Town: Rotterdam Bathrooms: 1 Full Water: Public Garage: 1 Exterior: Aluminum Siding

Cooling: Central Air Interior Features: Eat-in Kitchen Property Type: Residential School District: Mohonasen Sewer: Public Sewer Property Style: Bungalow Exterior Features: None

Parking Spaces: 5

Daniel Davies NYS Licensed Real Estate Broker GRI, ABR, RSPS,SRS,C2EX (518) 656-9068 dan@daviesrealty.net