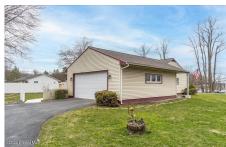

## MLS# - 202414713 - Price: \$279,900

1 Park Drive, East Greenbush, NY

**Description:** \*\*Due to high volume of interest in the property, please have highest and best offers in by 5pm 4/7\*\*Imagine waking up to a beautiful ranch-style home every day! Better yet, imagine owning one that's move- in ready on a corner lot with three bedrooms. Think of all the possibilities that come with having a den with an exterior entry point! Plus, the heated two- car garage and expansive basement provide ample storage space for all your belongings and hobbies. With public water/sewer, vinyl siding, and asphalt roof, this home is incredibly easy to maintain. And lets not forget about the new composite deck- a perfect spot for enjoying the warm summer breeze with family and friends. This quaint, impeccable house is just waiting for you to make it your own. Don't miss out!

Acres: 0.4
Bedrooms: 3

**Estimated Taxes:** \$4,421 **Heat:** Baseboard, Hot Water

Basement: Interior Entry, Sump

Pump

County: Rensselaer
Zoning: Single Residence

Town: East Greenbush Bathrooms: 2 Full Water: Public Garage: 2

Exterior: Vinyl Siding

Cooling: Window Unit(s)
Interior Features: Paddle Fan

Property Type: Residential

School District: East Greenbush

**Sewer:** Public Sewer **Property Style:** Ranch

Exterior Features: Drive-Paved