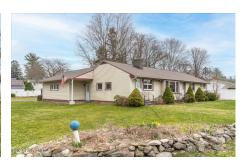

## MLS# - 202414713 - Price: \$279,900

1 Park Drive, East Greenbush, NY

**Description:** \*\*Due to high volume of interest in the property, please have highest and best offers in by 5pm 4/7\*\*Imagine waking up to a beautiful ranch-style home every day! Better yet, imagine owning one that's move- in ready on a corner lot with three bedrooms. Think of all the possibilities that come with having a den with an exterior entry point! Plus, the heated two- car garage and expansive basement provide ample storage space for all your belongings and hobbies. With public water/sewer, vinyl siding, and asphalt roof, this home is incredibly easy to maintain. And lets not forget about the new composite deck- a perfect spot for enjoying the warm summer breeze with family and friends. This quaint, impeccable house is just waiting for you to make it your own. Don't miss out!

Acres: 0.4
Bedrooms: 3

**Estimated Taxes:** \$4,421 **Heat:** Baseboard, Hot Water

Basement: Interior Entry, Sump

Pump

County: Rensselaer
Zoning: Single Residence

Town: East Greenbush Bathrooms: 2 Full Water: Public Garage: 2

Exterior: Vinyl Siding

Cooling: Window Unit(s)
Interior Features: Paddle Fan

Property Type: Residential

School District: East Greenbush

**Sewer:** Public Sewer **Property Style:** Ranch

Exterior Features: Drive-Paved