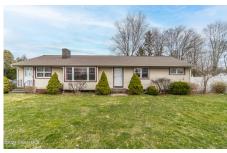

## MLS# - 202414713 - Price: \$279,900

1 Park Drive, East Greenbush, NY

**Description:** \*\*Due to high volume of interest in the property, please have highest and best offers in by 5pm 4/7\*\*Imagine waking up to a beautiful ranch-style home every day! Better yet, imagine owning one that's move- in ready on a corner lot with three bedrooms. Think of all the possibilities that come with having a den with an exterior entry point! Plus, the heated two- car garage and expansive basement provide ample storage space for all your belongings and hobbies. With public water/sewer, vinyl siding, and asphalt roof, this home is incredibly easy to maintain. And lets not forget about the new composite deck- a perfect spot for enjoying the warm summer breeze with family and friends. This quaint, impeccable house is just waiting for you to make it your own. Don't miss out!

Acres: 0.4
Bedrooms: 3

**Estimated Taxes:** \$4,421 **Heat:** Baseboard, Hot Water

Basement: Interior Entry, Sump

Pump

County: Rensselaer
Zoning: Single Residence

Town: East Greenbush Bathrooms: 2 Full Water: Public Garage: 2

Exterior: Vinyl Siding

Cooling: Window Unit(s)
Interior Features: Paddle Fan

Property Type: Residential

School District: East Greenbush

**Sewer:** Public Sewer **Property Style:** Ranch

Exterior Features: Drive-Paved