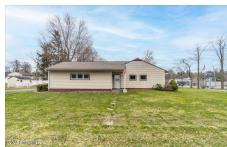

## MLS# - 202414713 - Price: \$279,900

1 Park Drive, East Greenbush, NY

**Description:** \*\*Due to high volume of interest in the property, please have highest and best offers in by 5pm 4/7\*\*Imagine waking up to a beautiful ranch-style home every day! Better yet, imagine owning one that's move- in ready on a corner lot with three bedrooms. Think of all the possibilities that come with having a den with an exterior entry point! Plus, the heated two- car garage and expansive basement provide ample storage space for all your belongings and hobbies. With public water/sewer, vinyl siding, and asphalt roof, this home is incredibly easy to maintain. And lets not forget about the new composite deck- a perfect spot for enjoying the warm summer breeze with family and friends. This quaint, impeccable house is just waiting for you to make it your own. Don't miss out!

Acres: 0.4
Bedrooms: 3

**Estimated Taxes:** \$4,421 **Heat:** Baseboard, Hot Water

Basement: Interior Entry, Sump

Pump

County: Rensselaer
Zoning: Single Residence

Town: East Greenbush Bathrooms: 2 Full Water: Public Garage: 2

Exterior: Vinyl Siding

Cooling: Window Unit(s)
Interior Features: Paddle Fan

Property Type: Residential

School District: East Greenbush

**Sewer:** Public Sewer **Property Style:** Ranch

Exterior Features: Drive-Paved