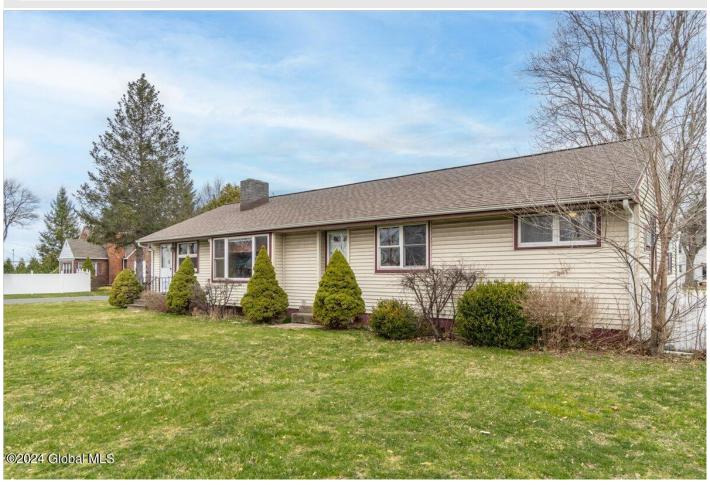

## MLS# - 202414713 - Price: \$279,900

1 Park Drive, East Greenbush, NY

**Description:** \*\*Due to high volume of interest in the property, please have highest and best offers in by 5pm 4/7\*\*Imagine waking up to a beautiful ranch-style home every day! Better yet, imagine owning one that's move- in ready on a corner lot with three bedrooms. Think of all the possibilities that come with having a den with an exterior entry point! Plus, the heated two- car garage and expansive basement provide ample storage space for all your belongings and hobbies. With public water/sewer, vinyl siding, and asphalt roof, this home is incredibly easy to maintain. And lets not forget about the new composite deck- a perfect spot for enjoying the warm summer breeze with family and friends. This quaint, impeccable house is just waiting for you to make it your own. Don't miss out!

Acres: 0.4
Bedrooms: 3

**Estimated Taxes:** \$4,421 **Heat:** Baseboard, Hot Water

Basement: Interior Entry, Sump

Pump

County: Rensselaer
Zoning: Single Residence

Town: East Greenbush Bathrooms: 2 Full Water: Public Garage: 2

Exterior: Vinyl Siding

Cooling: Window Unit(s)
Interior Features: Paddle Fan

Property Type: Residential

School District: East Greenbush

**Sewer:** Public Sewer **Property Style:** Ranch

Exterior Features: Drive-Paved