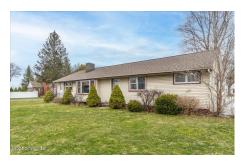

## MLS# - 202414713 - Price: \$279,900

1 Park Drive, East Greenbush, NY

**Description:** \*\*Due to high volume of interest in the property, please have highest and best offers in by 5pm 4/7\*\*Imagine waking up to a beautiful ranch-style home every day! Better yet, imagine owning one that's move- in ready on a corner lot with three bedrooms. Think of all the possibilities that come with having a den with an exterior entry point! Plus, the heated two- car garage and expansive basement provide ample storage space for all your belongings and hobbies. With public water/sewer, vinyl siding, and asphalt roof, this home is incredibly easy to maintain. And lets not forget about the new composite deck- a perfect spot for enjoying the warm summer breeze with family and friends. This quaint, impeccable house is just waiting for you to make it your own. Don't miss out!

Acres: 0.4
Bedrooms: 3

**Estimated Taxes:** \$4,421 **Heat:** Baseboard, Hot Water

Basement: Interior Entry, Sump

Pump

County: Rensselaer
Zoning: Single Residence

Town: East Greenbush Bathrooms: 2 Full Water: Public Garage: 2

Exterior: Vinyl Siding

Cooling: Window Unit(s)
Interior Features: Paddle Fan

Property Type: Residential

School District: East Greenbush

**Sewer:** Public Sewer **Property Style:** Ranch

Exterior Features: Drive-Paved