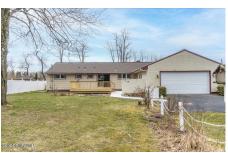

## MLS# - 202414713 - Price: \$279,900

1 Park Drive, East Greenbush, NY

**Description:** \*\*Due to high volume of interest in the property, please have highest and best offers in by 5pm 4/7\*\*Imagine waking up to a beautiful ranch-style home every day! Better yet, imagine owning one that's move- in ready on a corner lot with three bedrooms. Think of all the possibilities that come with having a den with an exterior entry point! Plus, the heated two- car garage and expansive basement provide ample storage space for all your belongings and hobbies. With public water/sewer, vinyl siding, and asphalt roof, this home is incredibly easy to maintain. And lets not forget about the new composite deck- a perfect spot for enjoying the warm summer breeze with family and friends. This quaint, impeccable house is just waiting for you to make it your own. Don't miss out!

Acres: 0.4
Bedrooms: 3

**Estimated Taxes:** \$4,421 **Heat:** Baseboard, Hot Water

Basement: Interior Entry, Sump

Pump

County: Rensselaer
Zoning: Single Residence

Town: East Greenbush Bathrooms: 2 Full Water: Public Garage: 2

Exterior: Vinyl Siding

Cooling: Window Unit(s)
Interior Features: Paddle Fan

Property Type: Residential

School District: East Greenbush

**Sewer:** Public Sewer **Property Style:** Ranch

Exterior Features: Drive-Paved