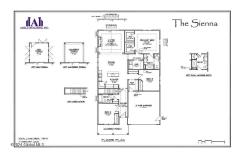

## MLS# - 202414710 - Price: \$553,995

L42 Magnolia Drive, Halfmoon, NY

**Description:** Welcome to Juniper Ridge in Halfmoon! MODEL HOME OPEN FRIDAY - MONDAY 12-3PM. Abele Homes is proud to offer new construction homes in a low-maintenance community. The monthly HOA will handle lawn care, snow removal and common area maintenance. Enjoy quality craftsmanship, an abundant standard features package, forever wild lots and more. Our build time is 8-10 months. TO BE BUILT. Photos are of builders previous work (of the Sienna floorplan).

Acres: 0.33

Bedrooms: 3

Water: Public

Garage: 2

Exterior: Vinyl Siding

Cooling: Central Air

Interior Features: Walk-In Closet(s), Ceramic Tile Bath, Kitchen Island Town: Halfmoon Bathrooms: 2 Full Sewer: Public Sewer Property Style: Ranch Exterior Features: Drive-Paved, Lighting Parking Spaces: 4 Property Type: Residential School District: Shenendehowa Heat: Forced Air, Natural Gas Basement: Unfinished County: Saratoga