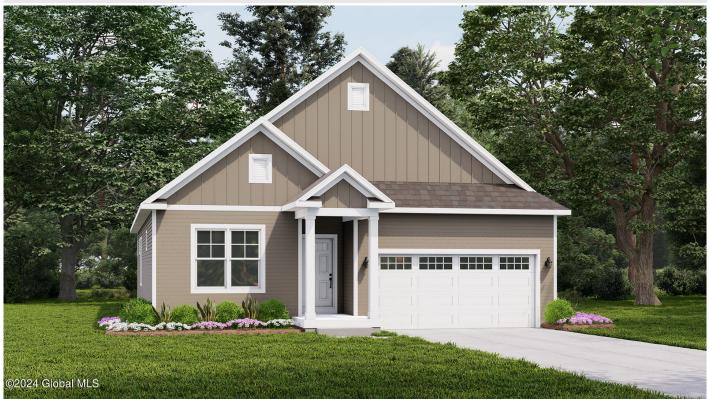

## MLS# - 202414710 - Price: \$553,995

L42 Magnolia Drive, Halfmoon, NY

**Description:** Welcome to Juniper Ridge in Halfmoon! MODEL HOME OPEN FRIDAY - MONDAY 12-3PM. Abele Homes is proud to offer new construction homes in a low-maintenance community. The monthly HOA will handle lawn care, snow removal and common area maintenance. Enjoy quality craftsmanship, an abundant standard features package, forever wild lots and more. Our build time is 8-10 months. TO BE BUILT. Photos are of builders previous work (of the Sienna floorplan).

Acres: 0.33

Bedrooms: 3

Water: Public

Garage: 2

Exterior: Vinyl Siding

Cooling: Central Air

Interior Features: Walk-In Closet(s), Ceramic Tile Bath, Kitchen Island Town: Halfmoon Bathrooms: 2 Full Sewer: Public Sewer Property Style: Ranch Exterior Features: Drive-Paved, Lighting Parking Spaces: 4 Property Type: Residential School District: Shenendehowa Heat: Forced Air, Natural Gas Basement: Unfinished County: Saratoga