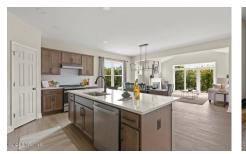

## MLS# - 202414710 - Price: \$553,995

L42 Magnolia Drive, Halfmoon, NY

**Description:** Welcome to Juniper Ridge in Halfmoon! MODEL HOME OPEN FRIDAY - MONDAY 12-3PM. Abele Homes is proud to offer new construction homes in a low-maintenance community. The monthly HOA will handle lawn care, snow removal and common area maintenance. Enjoy quality craftsmanship, an abundant standard features package, forever wild lots and more. Our build time is 8-10 months. TO BE BUILT. Photos are of builders previous work (of the Sienna floorplan).

Acres: 0.33

Bedrooms: 3

Water: Public

Garage: 2

Exterior: Vinyl Siding

Cooling: Central Air

Interior Features: Walk-In Closet(s), Ceramic Tile Bath, Kitchen Island Town: Halfmoon Bathrooms: 2 Full Sewer: Public Sewer Property Style: Ranch Exterior Features: Drive-Paved, Lighting Parking Spaces: 4 Property Type: Residential School District: Shenendehowa Heat: Forced Air, Natural Gas Basement: Unfinished County: Saratoga