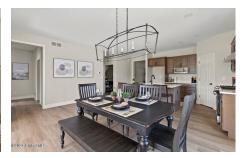

## MLS# - 202414710 - Price: \$553,995

L42 Magnolia Drive, Halfmoon, NY

**Description:** Welcome to Juniper Ridge in Halfmoon! MODEL HOME OPEN FRIDAY - MONDAY 12-3PM. Abele Homes is proud to offer new construction homes in a low-maintenance community. The monthly HOA will handle lawn care, snow removal and common area maintenance. Enjoy quality craftsmanship, an abundant standard features package, forever wild lots and more. Our build time is 8-10 months. TO BE BUILT. Photos are of builders previous work (of the Sienna floorplan).

Acres: 0.33

Bedrooms: 3

Water: Public

Garage: 2

Exterior: Vinyl Siding

Cooling: Central Air

Interior Features: Walk-In Closet(s), Ceramic Tile Bath, Kitchen Island Town: Halfmoon Bathrooms: 2 Full Sewer: Public Sewer Property Style: Ranch Exterior Features: Drive-Paved, Lighting Parking Spaces: 4 Property Type: Residential School District: Shenendehowa Heat: Forced Air, Natural Gas Basement: Unfinished County: Saratoga