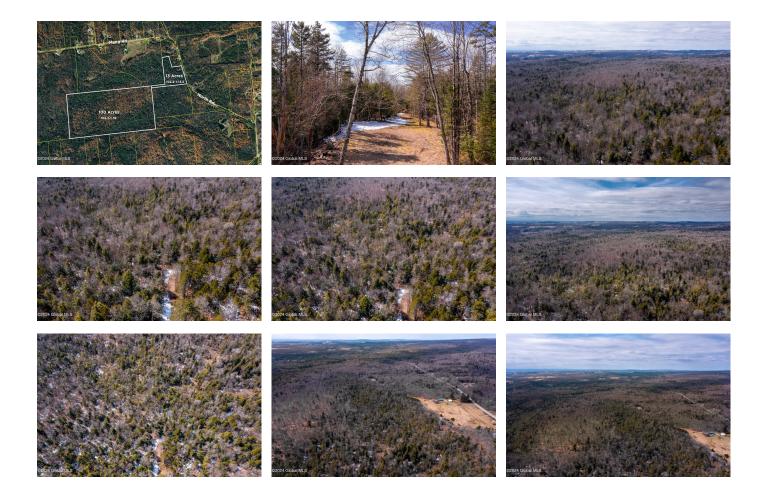

## MLS# - 202414709 - Price: \$149,900

L13.2-14 N North Rd , Salisbury, NY

**Description:** Amazing opportunity to own a large parcel with plenty of frontage. Build a home close to the road for convenience or put in on the back 100 for privacy and off grid living. Can you say amazing opportunity for a homestead!!! How about a hunting cabin!! Mill your own lumber! This is a treasure of opportunity! Must be sold together, 2 parcels totaling 113 acres!!

Acres: 13 School District: Dolgeville Sewer: None Town: Salisbury Estimated Taxes: \$316 County: Herkimer Property Type: Land Water: None

Daniel Davies NYS Licensed Real Estate Broker GRI, ABR, RSPS,SRS,C2EX (518) 656-9068 dan@daviesrealty.net