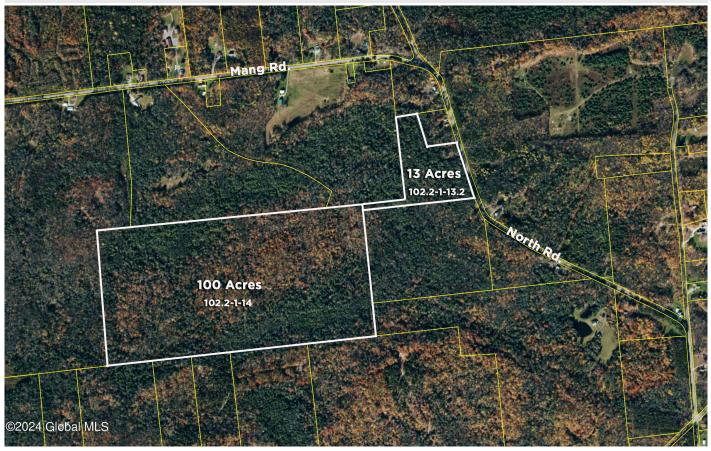

## MLS# - 202414709 - Price: \$149,900

L13.2-14 N North Rd , Salisbury, NY

**Description:** Amazing opportunity to own a large parcel with plenty of frontage. Build a home close to the road for convenience or put in on the back 100 for privacy and off grid living. Can you say amazing opportunity for a homestead!!! How about a hunting cabin!! Mill your own lumber! This is a treasure of opportunity! Must be sold together, 2 parcels totaling 113 acres!!

Acres: 13 School District: Dolgeville Sewer: None Town: Salisbury Estimated Taxes: \$316 County: Herkimer Property Type: Land Water: None

Daniel Davies NYS Licensed Real Estate Broker GRI, ABR, RSPS,SRS,C2EX (518) 656-9068 dan@daviesrealty.net