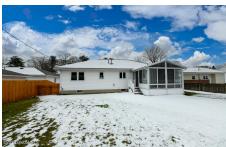

## MLS# - 202414702 - Price: \$285,000

12 Chapman Drive, Guilderland, NY

**Description:** Very well maintained ranch on a quiet street in Guilderland! Enjoy your morning coffee in the beautiful SUNROOM off the kitchen area!! Overlooks good size backyard. Hardwood floors in living room and bedrooms. Laundry on first floor. Full dry basement! This is a must see home!!! BEST and FINAL DUE SUNDAY APRIL 7th BY 5pm

**Exterior:** Vinyl Siding **Cooling:** Central Air

Property Type: Residential School District: Guilderland

**Sewer:** Public Sewer **Property Style:** Ranch

Exterior Features: Drive-Paved

Parking Spaces: 3