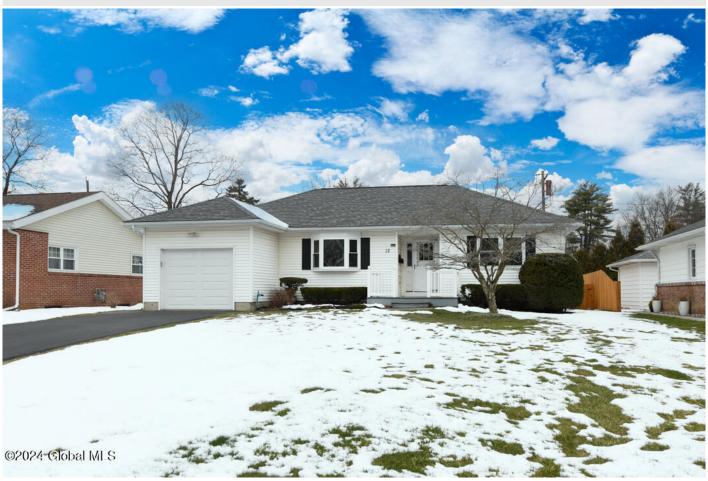

## MLS# - 202414702 - Price: \$285,000

12 Chapman Drive, Guilderland, NY

**Description:** Very well maintained ranch on a quiet street in Guilderland! Enjoy your morning coffee in the beautiful SUNROOM off the kitchen area!! Overlooks good size backyard. Hardwood floors in living room and bedrooms. Laundry on first floor. Full dry basement! This is a must see home!!! BEST and FINAL DUE SUNDAY APRIL 7th BY 5pm

Acres: 0.18 Bedrooms: 2

Estimated Taxes: \$5,565 Heat: Natural Gas

Basement: Full, Unfinished

County: Albany

Interior Features: Paddle Fan,

Eat-in Kitchen

Town: Guilderland
Bathrooms: 1 Full
Water: Public
Garage: 1

**Exterior:** Vinyl Siding **Cooling:** Central Air

Property Type: Residential School District: Guilderland

**Sewer:** Public Sewer **Property Style:** Ranch

Exterior Features: Drive-Paved

Parking Spaces: 3