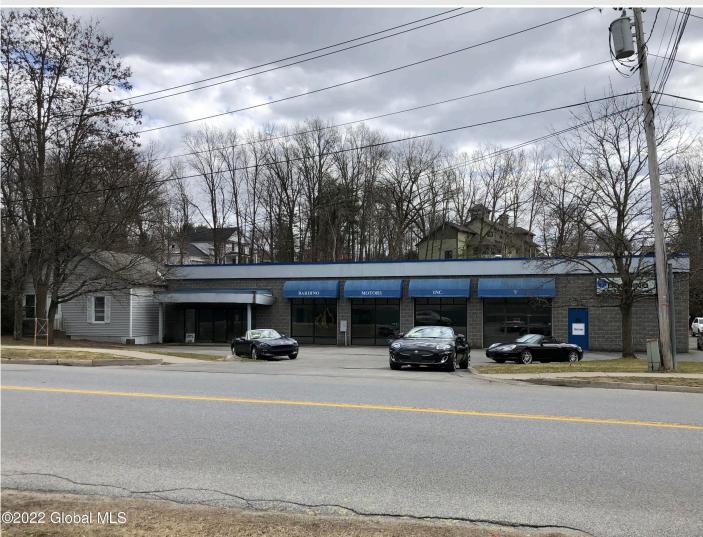

## MLS# - 202414700 - Price: \$3,595,000

40 Excelsior Avenue, Saratoga Springs, NY

**Description:** SELLER IS OFFERING a qualified buyer FINANCING at HALF THE COMMERCIAL RATE up to 5 YEARS with 1 million down and negotiated terms. Prime 1.23 acre corner lot with over 500 ' of frontage offers high visibility in a commercial/residential T-5 transition zone. This would be perfect for a multi-story commercial condo apartment building. Offers close proximity to Northway and The Racetrack, while just a stroll to Broadway. The newly developed Saratoga Greenbelt Trail is expected to bring a large increase in pedestrian traffic. Can be subdivided.

## Acres: 1.2

Property Type: Commercial Water: Public Property Style: Commercial County: Saratoga Zoning: Commercial

**Above Ground Square** Feet: 8299 School District: Saratoga Springs Estimated Taxes: \$21,000 Sewer: Public Sewer Basement: Slab, Other Cooling: None

Town: Saratoga Springs

Heat: Forced Air, Natural Gas Exterior: Block, Vinyl Siding Parking Spaces: 40

**Daniel Davies** NYS Licensed Real Estate Broker GRI, ABR, RSPS,SRS,C2EX (518) 656-9068 dan@daviesrealty.net