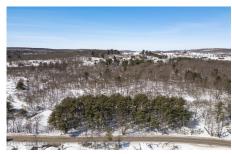

## MLS# - 202414684 - Price: \$325,000 A State Highway 28 , Richfield Springs, NY

**Description:** 42 acres with 174 feet of lake frontage. Parcel A 40.9 acres Parcel B .34 acres Keep entire parcel for Lake Front home Or break up Parcel and have an association to share the beach front 6 Mile long Lake Motor boats allowed Public Launch

Acres: 41.29

Town: Richfield Springs School District: Richfield Springs Estimated Taxes: \$5,206

Water: None Sewer: None

Zoning: Single Residence

Property Type: Land

Lake/River: Canadarago Lake

County: Otsego