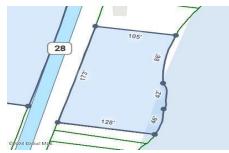

## MLS# - 202414684 - Price: \$325,000 A State Highway 28 , Richfield Springs, NY

**Description:** 42 acres with 174 feet of lake frontage. Parcel A 40.9 acres Parcel B .34 acres Keep entire parcel for Lake Front home Or break up Parcel and have an association to share the beach front 6 Mile long Lake Motor boats allowed Public Launch

Acres: 41.29

Town: Richfield Springs School District: Richfield Springs Estimated Taxes: \$5,206

Water: None Sewer: None

Zoning: Single Residence

Property Type: Land

Lake/River: Canadarago Lake

County: Otsego