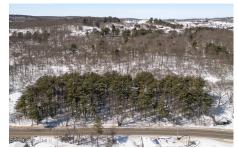

## MLS# - 202414684 - Price: \$325,000 A State Highway 28 , Richfield Springs, NY

**Description:** 42 acres with 174 feet of lake frontage. Parcel A 40.9 acres Parcel B .34 acres Keep entire parcel for Lake Front home Or break up Parcel and have an association to share the beach front 6 Mile long Lake Motor boats allowed Public Launch

Acres: 41.29

Town: Richfield Springs School District: Richfield Springs Estimated Taxes: \$5,206

Water: None Sewer: None

Zoning: Single Residence

Property Type: Land

Lake/River: Canadarago Lake

County: Otsego