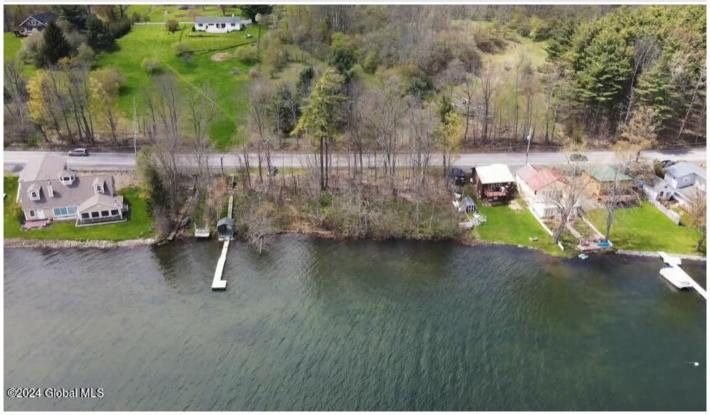

## MLS# - 202414684 - Price: \$325,000 A State Highway 28 , Richfield Springs, NY

**Description:** 42 acres with 174 feet of lake frontage. Parcel A 40.9 acres Parcel B .34 acres Keep entire parcel for Lake Front home Or break up Parcel and have an association to share the beach front 6 Mile long Lake Motor boats allowed Public Launch

Acres: 41.29

Town: Richfield Springs School District: Richfield Springs Estimated Taxes: \$5,206

Water: None Sewer: None

Zoning: Single Residence

Property Type: Land

Lake/River: Canadarago Lake

County: Otsego