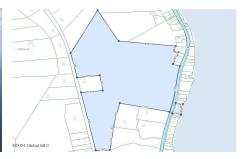

## MLS# - 202414684 - Price: \$325,000 A State Highway 28 , Richfield Springs, NY

**Description:** 42 acres with 174 feet of lake frontage. Parcel A 40.9 acres Parcel B .34 acres Keep entire parcel for Lake Front home Or break up Parcel and have an association to share the beach front 6 Mile long Lake Motor boats allowed Public Launch

Acres: 41.29

Town: Richfield Springs School District: Richfield Springs Estimated Taxes: \$5,206

Water: None Sewer: None

Zoning: Single Residence

Property Type: Land

Lake/River: Canadarago Lake

County: Otsego