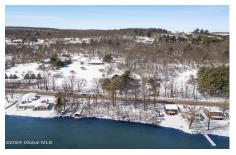

## MLS# - 202414684 - Price: \$325,000 A State Highway 28 , Richfield Springs, NY

**Description:** 42 acres with 174 feet of lake frontage. Parcel A 40.9 acres Parcel B .34 acres Keep entire parcel for Lake Front home Or break up Parcel and have an association to share the beach front 6 Mile long Lake Motor boats allowed Public Launch

Acres: 41.29

Town: Richfield Springs School District: Richfield Springs Estimated Taxes: \$5,206

Water: None Sewer: None

Zoning: Single Residence

Property Type: Land

Lake/River: Canadarago Lake

County: Otsego