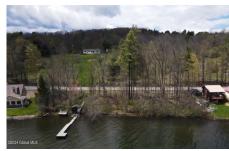

## MLS# - 202414684 - Price: \$325,000 A State Highway 28 , Richfield Springs, NY

**Description:** 42 acres with 174 feet of lake frontage. Parcel A 40.9 acres Parcel B .34 acres Keep entire parcel for Lake Front home Or break up Parcel and have an association to share the beach front 6 Mile long Lake Motor boats allowed Public Launch

Acres: 41.29

Town: Richfield Springs School District: Richfield Springs Estimated Taxes: \$5,206

Water: None Sewer: None

Zoning: Single Residence

Property Type: Land

Lake/River: Canadarago Lake

County: Otsego