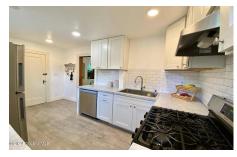

28 W Erie Street, Albany, NY

**Description:** \*\*\*HIGHEST AND BEST OFFERS DUE BY - Monday (4/8) at 5pm\*\*\* This beautifully maintained Helderberg 2 Family is centrally located between Saint Peters Hospital and Albany Med. Each unit features beautiful hardwood floors, and each unit is very spacious. The downstairs unit has a modernized Kitchen and Bathroom! This property also features a 2 Car Detached Garage, and off street parking! This property is located within walking distance to Sage Colleges, Albany Law School, Albany College of Pharmacy, and both Hospitals!