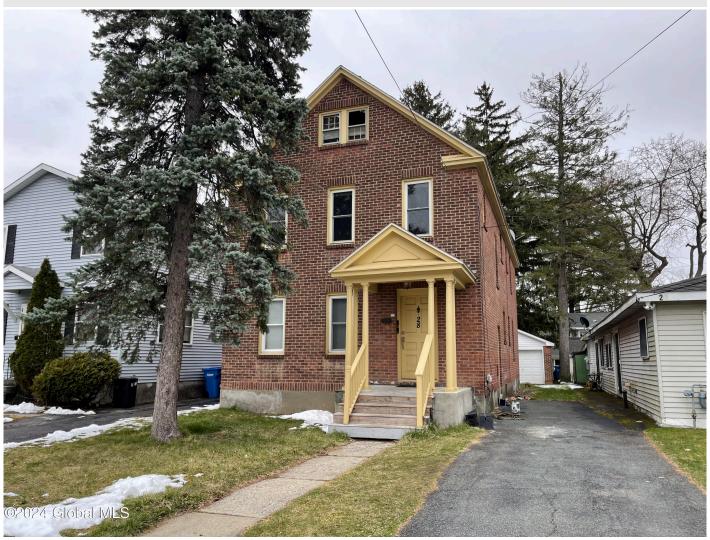

28 W Erie Street, Albany, NY

**Description:** \*\*\*HIGHEST AND BEST OFFERS DUE BY - Monday (4/8) at 5pm\*\*\* This beautifully maintained Helderberg 2 Family is centrally located between Saint Peters Hospital and Albany Med. Each unit features beautiful hardwood floors, and each unit is very spacious. The downstairs unit has a modernized Kitchen and Bathroom! This property also features a 2 Car Detached Garage, and off street parking! This property is located within walking distance to Sage Colleges, Albany Law School, Albany College of Pharmacy, and both Hospitals!

Bathrooms: 2 Full

Water: Public

Garage: 2

Exterior: Brick

Parking Spaces: 2

Property Type: Multi-Family School District: Albany Sewer: Public Sewer Property Style: Traditional Exterior Features: None

Daniel Davies NYS Licensed Real Estate Broker GRI, ABR, RSPS,SRS,C2EX (518) 656-9068 dan@daviesrealty.net