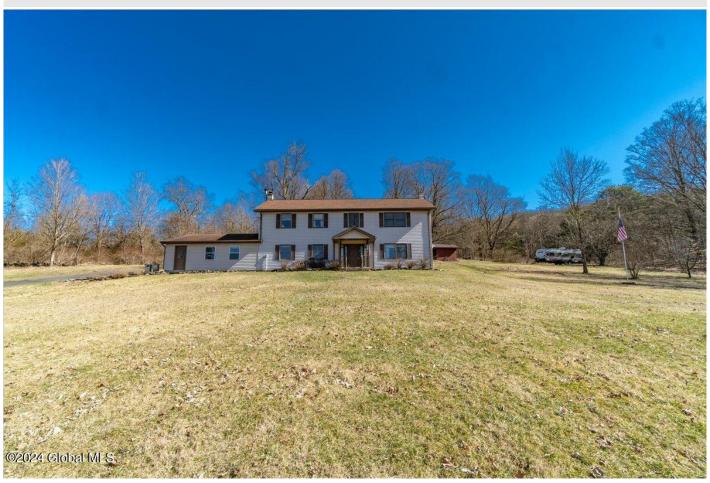

## MLS# - 202414666 - Price: \$349,000

8802 State Route 40, Fort Ann, NY

**Description:** Move-in ready 3BR/2 FULL bath home with just shy of 1,500 finished square feet (both levels)! Situated on 1.36 acres and has beautiful VIEWS! Features: a spacious kitchen with plenty of storage and SS appliances, hardwood floors, UPDATED bathrooms, comfortable Adirondack style 3-season room and an oversized 2 car attached garage! Neutral paint colors throughout! Unfinished space on lower level (currently bar/workout area) has nice polished concrete floors and could be finished for even more living space! You will love the unique free-standing B-B-Q Cabana, ideal for outdoor cookouts. Located in the Hartford School District. 2 storage sheds included. High-speed internet is a HUGE plus (SLICNET.)