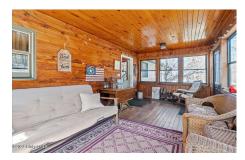

## MLS# - 202414666 - Price: \$349,000

8802 State Route 40, Fort Ann, NY

**Description:** Move-in ready 3BR/2 FULL bath home with just shy of 1,500 finished square feet (both levels)! Situated on 1.36 acres and has beautiful VIEWS! Features: a spacious kitchen with plenty of storage and SS appliances, hardwood floors, UPDATED bathrooms, comfortable Adirondack style 3-season room and an oversized 2 car attached garage! Neutral paint colors throughout! Unfinished space on lower level (currently bar/workout area) has nice polished concrete floors and could be finished for even more living space! You will love the unique free-standing B-B-Q Cabana, ideal for outdoor cookouts. Located in the Hartford School District. 2 storage sheds included. High-speed internet is a HUGE plus (SLICNET.)