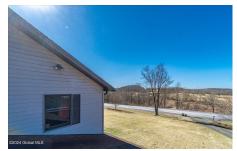

## MLS# - 202414666 - Price: \$349,000

8802 State Route 40, Fort Ann, NY

**Description:** Move-in ready 3BR/2 FULL bath home with just shy of 1,500 finished square feet (both levels)! Situated on 1.36 acres and has beautiful VIEWS! Features: a spacious kitchen with plenty of storage and SS appliances, hardwood floors, UPDATED bathrooms, comfortable Adirondack style 3-season room and an oversized 2 car attached garage! Neutral paint colors throughout! Unfinished space on lower level (currently bar/workout area) has nice polished concrete floors and could be finished for even more living space! You will love the unique free-standing B-B-Q Cabana, ideal for outdoor cookouts. Located in the Hartford School District. 2 storage sheds included. High-speed internet is a HUGE plus (SLICNET.)

Acres: 1.36

Property Type: Residential School District: Hartford Sewer: Septic Tank

Property Style: Raised Ranch Exterior Features: None

Parking Spaces: 8

Below Ground Square Feet: 442 Town: Hartford

Bedrooms: 3

Estimated Taxes: \$4,658

Heat: Baseboard, Oil

Basement: Other County: Washington

Interior Features: High Speed

Internet

Bathrooms: 2 Full Water: Drilled Well

Garage: 2

Exterior: Vinyl Siding