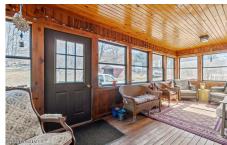

## MLS# - 202414666 - Price: \$349,000

8802 State Route 40, Fort Ann, NY

**Description:** Move-in ready 3BR/2 FULL bath home with just shy of 1,500 finished square feet (both levels)! Situated on 1.36 acres and has beautiful VIEWS! Features: a spacious kitchen with plenty of storage and SS appliances, hardwood floors, UPDATED bathrooms, comfortable Adirondack style 3-season room and an oversized 2 car attached garage! Neutral paint colors throughout! Unfinished space on lower level (currently bar/workout area) has nice polished concrete floors and could be finished for even more living space! You will love the unique free-standing B-B-Q Cabana, ideal for outdoor cookouts. Located in the Hartford School District. 2 storage sheds included. High-speed internet is a HUGE plus (SLICNET.)