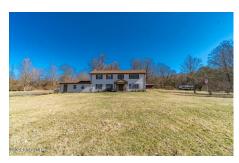

## MLS# - 202414666 - Price: \$349,000

8802 State Route 40, Fort Ann, NY

**Description:** Move-in ready 3BR/2 FULL bath home with just shy of 1,500 finished square feet (both levels)! Situated on 1.36 acres and has beautiful VIEWS! Features: a spacious kitchen with plenty of storage and SS appliances, hardwood floors, UPDATED bathrooms, comfortable Adirondack style 3-season room and an oversized 2 car attached garage! Neutral paint colors throughout! Unfinished space on lower level (currently bar/workout area) has nice polished concrete floors and could be finished for even more living space! You will love the unique free-standing B-B-Q Cabana, ideal for outdoor cookouts. Located in the Hartford School District. 2 storage sheds included. High-speed internet is a HUGE plus (SLICNET.)