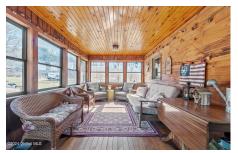

## MLS# - 202414666 - Price: \$349,000

8802 State Route 40, Fort Ann, NY

**Description:** Move-in ready 3BR/2 FULL bath home with just shy of 1,500 finished square feet (both levels)! Situated on 1.36 acres and has beautiful VIEWS! Features: a spacious kitchen with plenty of storage and SS appliances, hardwood floors, UPDATED bathrooms, comfortable Adirondack style 3-season room and an oversized 2 car attached garage! Neutral paint colors throughout! Unfinished space on lower level (currently bar/workout area) has nice polished concrete floors and could be finished for even more living space! You will love the unique free-standing B-B-Q Cabana, ideal for outdoor cookouts. Located in the Hartford School District. 2 storage sheds included. High-speed internet is a HUGE plus (SLICNET.)