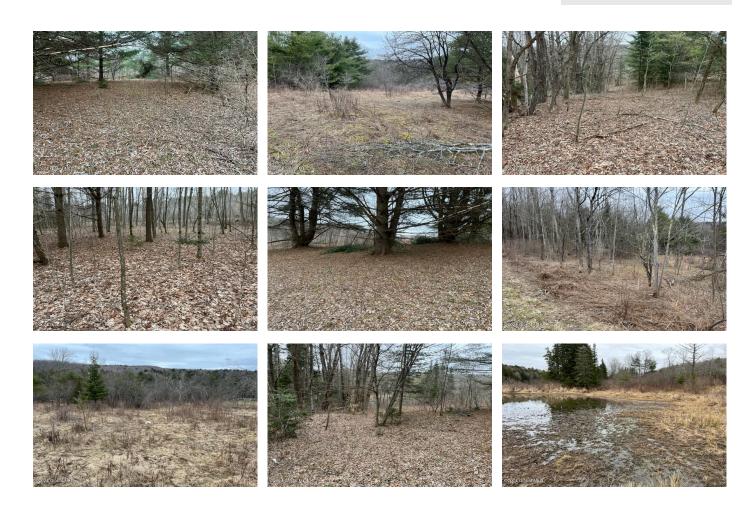

## MLS# - 202414665 - Price: \$25,000

L25 Dyer Road, Jefferson, NY

**Description:** Great property for a year round home or camp. You only need to remove a few trees to have a nice homesite. Gentle slope down from the road. View of the hills in the back. Electric available at the town maintained road

Acres: 4.58

**School District:** Jefferson **Sewer:** None

Town: Jefferson

Estimated Taxes: \$485 County: Schoharie Property Type: Land

Water: None

Daniel Davies NYS Licensed Real Estate Broker GRI, ABR, RSPS,SRS,C2EX (518) 656-9068 dan@daviesrealty.net