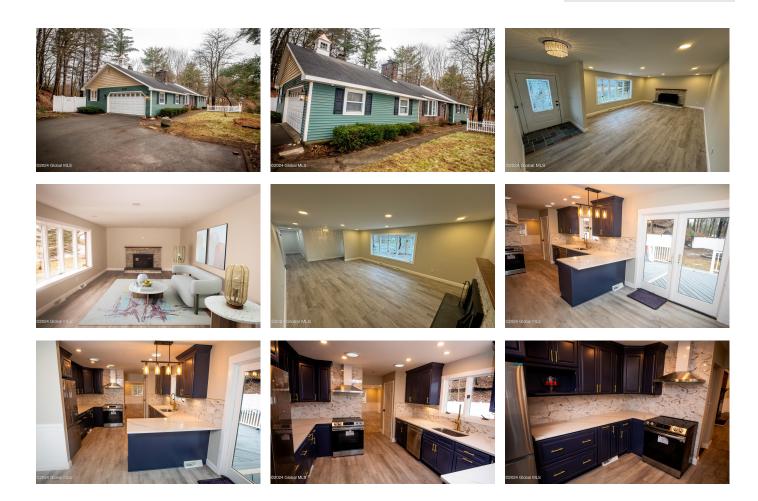

## MLS# - 202414657 - Price: \$399,900

9307 Ny Highway 66, Averill Park, NY

**Description:** Adorable 3 BD 2 BA ranch nestled in the heart of Averill Park! This 1700 sq ft home features an beautifully kitchen with quartz counter tops, brand new stainless steel appliances. Sliding glass doors that lead you out to your deck & fully fenced in yard, Recessed lighting throughout in addition to a very large partially finished basement. Conveniently located minutes to shopping, restaurants, Regeneron & downtown Albany. Highly rated Averill Park Schools. Schedule your showing today!

Acres: 0.92 Property Type: Residential School District: Averill Park Sewer: Septic Tank Property Style: Ranch

County: Rensselaer Interior Features: Other Below Ground Square Feet: 200Town: PoestenkillBedrooms: 3Bathrooms: 2 FullEstimated Taxes: \$6,813Water: Well PointHeat: Forced Air, PropaneGarage: 2Basement: Finished, Full, Heated,<br/>Partial, Unfinished, OtherExterior: Vinyl SidingCooling: Central AirParking Spaces: 2