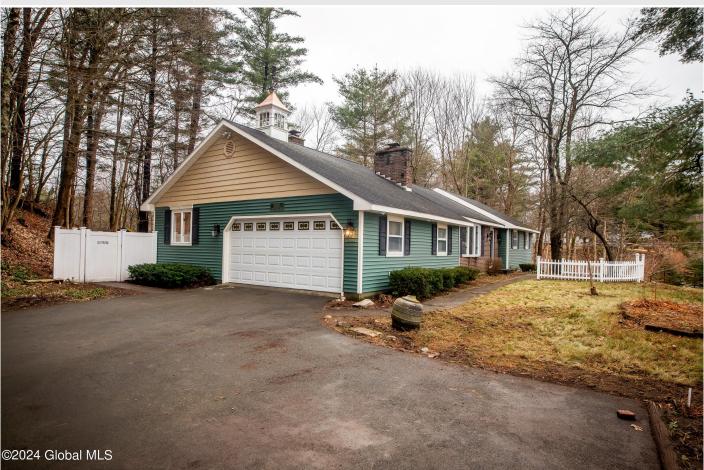

## MLS# - 202414657 - Price: \$399,900

9307 Ny Highway 66, Averill Park, NY

**Description:** Adorable 3 BD 2 BA ranch nestled in the heart of Averill Park! This 1700 sq ft home features an beautifully kitchen with quartz counter tops, brand new stainless steel appliances. Sliding glass doors that lead you out to your deck & fully fenced in yard, Recessed lighting throughout in addition to a very large partially finished basement. Conveniently located minutes to shopping, restaurants, Regeneron & downtown Albany. Highly rated Averill Park Schools. Schedule your showing today!

Acres: 0.92 Property Type: Residential School District: Averill Park Sewer: Septic Tank Property Style: Ranch

County: Rensselaer Interior Features: Other Below Ground Square Feet: 200Town: PoestenkillBedrooms: 3Bathrooms: 2 FullEstimated Taxes: \$6,813Water: Well PointHeat: Forced Air, PropaneGarage: 2Basement: Finished, Full, Heated,<br/>Partial, Unfinished, OtherExterior: Vinyl SidingCooling: Central AirParking Spaces: 2