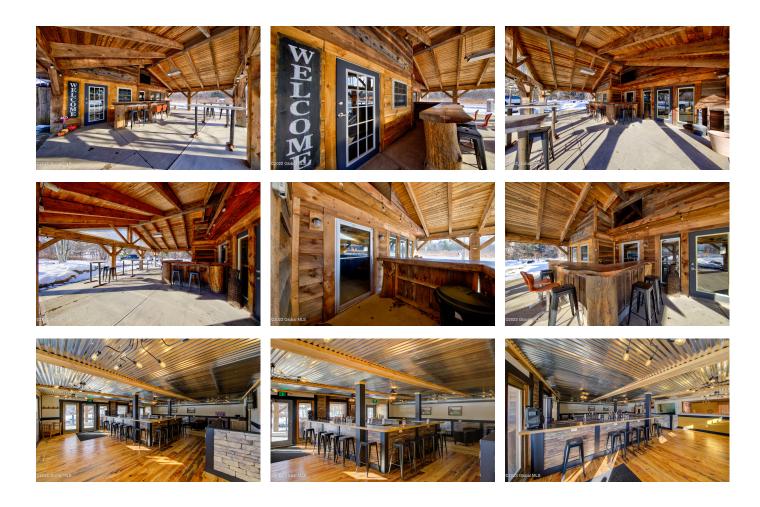

## MLS# - 202414649 - Price: \$499,999

2930 Ny-43, Averill Park, NY

**Description:** Beer, Brewery & Restaurant Lovers Rejoice! Welcome the spring season the right way w/this amazing opportunity. Customers will come flocking in to this long-established hotspot that's been completely transformed to create a superlative business offering. It's all here: Total top-notch remodel that delivers an eye-popping interior that seamlessly connects to a large covered outdoor patio w/another bar! Take the party outside! New HWs, custom ceiling w/ beams & fabulous lighting fixtures. Custom masonry and shiplap deliver an aesthetic ready for Instagram photos all day & night. Central air, public sewer, drilled well. parking galore. Your dream spot is ready for you to start serving & making \$\$\$!