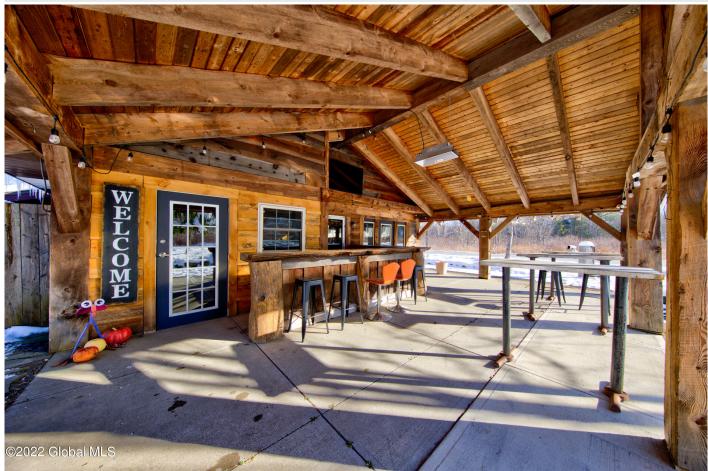

## MLS# - 202414649 - Price: \$499,999

2930 Ny-43, Averill Park, NY

**Description:** Beer, Brewery & Restaurant Lovers Rejoice! Welcome the spring season the right way w/this amazing opportunity. Customers will come flocking in to this long-established hotspot that's been completely transformed to create a superlative business offering. It's all here: Total top-notch remodel that delivers an eye-popping interior that seamlessly connects to a large covered outdoor patio w/another bar! Take the party outside! New HWs, custom ceiling w/ beams & fabulous lighting fixtures. Custom masonry and shiplap deliver an aesthetic ready for Instagram photos all day & night. Central air, public sewer, drilled well. parking galore. Your dream spot is ready for you to start serving & making \$\$\$!