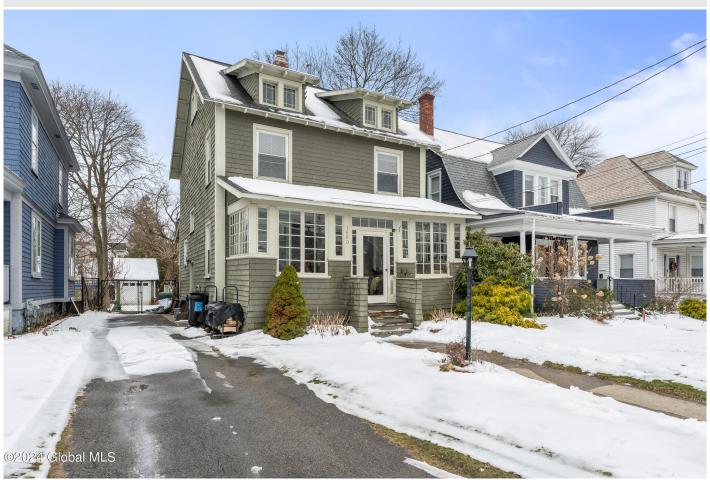

## MLS# - 202414645 - Price: \$187,500 1680 Rugby Road, Schenectady, NY

**Description:** Are you looking for charm? Look no further, this home is filled with character and detail. Three bedrooms and a beautiful updated full bathroom, plus there is room to grow in the walk up attic. The bonus space in the attic could be finished to create even more living space in this home. The living room has a wood burning fireplace to enjoy in the winter. Do you love being outside, get ready to enjoy a fully fenced in yard and a deck to entertain on. This home has a new hot water tank and a new chimney liner as well. Bonus- off street parking and no shared driveway. Get ready to call this place home.

Sewer: Public Sewer

Property Style: Colonial

Exterior Features: Drive-Paved,

Lighting

Parking Spaces: 1

Daniel Davies NYS Licensed Real Estate Broker GRI, ABR, RSPS,SRS,C2EX (518) 656-9068 dan@daviesrealty.net