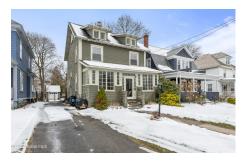

## MLS# - 202414645 - Price: \$187,500 1680 Rugby Road, Schenectady, NY

**Description:** Are you looking for charm? Look no further, this home is filled with character and detail. Three bedrooms and a beautiful updated full bathroom, plus there is room to grow in the walk up attic. The bonus space in the attic could be finished to create even more living space in this home. The living room has a wood burning fireplace to enjoy in the winter. Do you love being outside, get ready to enjoy a fully fenced in yard and a deck to entertain on. This home has a new hot water tank and a new chimney liner as well. Bonus- off street parking and no shared driveway. Get ready to call this place home.