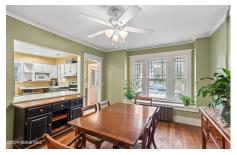

## MLS# - 202414645 - Price: \$187,500 1680 Rugby Road, Schenectady, NY

**Description:** Are you looking for charm? Look no further, this home is filled with character and detail. Three bedrooms and a beautiful updated full bathroom, plus there is room to grow in the walk up attic. The bonus space in the attic could be finished to create even more living space in this home. The living room has a wood burning fireplace to enjoy in the winter. Do you love being outside, get ready to enjoy a fully fenced in yard and a deck to entertain on. This home has a new hot water tank and a new chimney liner as well. Bonus- off street parking and no shared driveway. Get ready to call this place home.