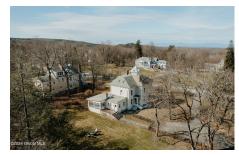

## MLS# - 202414643 - Price: \$795,000

15 Maple Avenue, Philmont, NY

**Description:** Welcome to Mill Daughter's Manor, an exquisite example of Victorian architecture at its finest. Built in the 1870s, this historic home has been thoughtfully maintained and renovated, blending classical elegance with refined upgrades. With its commanding presence, the 3-story home is situated on a quiet street within walking distance of town amenities and nature trails. The 2.7-acre property features partially wooded areas, a fenced-in backyard, a carriage house, and inviting porches, creating a tranquil setting ideal for both leisure and entertaining. Centrally located with easy access to Hudson and the Berkshires, Mill Daughter's Manor is a true gem at the heart of Columbia County.

Acres: 2.7
Bedrooms: 3

Estimated Taxes: \$5,510 Heat: Hot Water, Radiant

Exterior: Stone Cooling: None

Town: Philmont
Bathrooms: 3 Full
Water: Public

Property Style: Victorian Exterior Features: None Parking Spaces: 1 Property Type: Residential School District: Taconic Hills