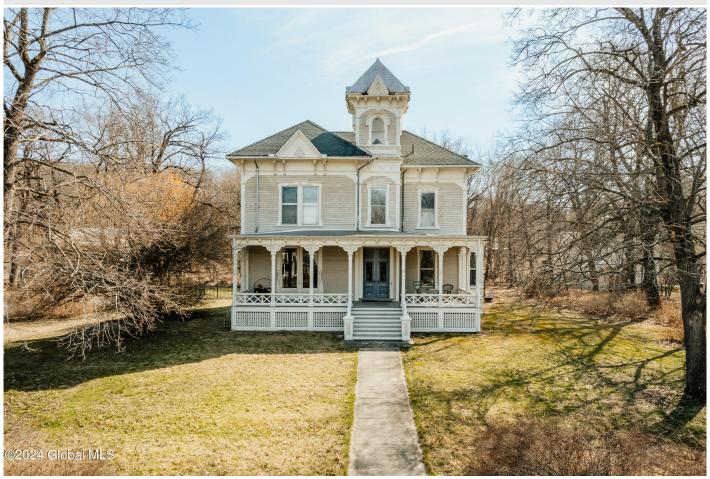

## MLS# - 202414643 - Price: \$795,000

15 Maple Avenue, Philmont, NY

**Description:** Welcome to Mill Daughter's Manor, an exquisite example of Victorian architecture at its finest. Built in the 1870s, this historic home has been thoughtfully maintained and renovated, blending classical elegance with refined upgrades. With its commanding presence, the 3-story home is situated on a quiet street within walking distance of town amenities and nature trails. The 2.7-acre property features partially wooded areas, a fenced-in backyard, a carriage house, and inviting porches, creating a tranquil setting ideal for both leisure and entertaining. Centrally located with easy access to Hudson and the Berkshires, Mill Daughter's Manor is a true gem at the heart of Columbia County.

Acres: 2.7
Bedrooms: 3

Estimated Taxes: \$5,510 Heat: Hot Water, Radiant

Exterior: Stone Cooling: None

Town: Philmont
Bathrooms: 3 Full
Water: Public

Property Style: Victorian Exterior Features: None Parking Spaces: 1 Property Type: Residential School District: Taconic Hills