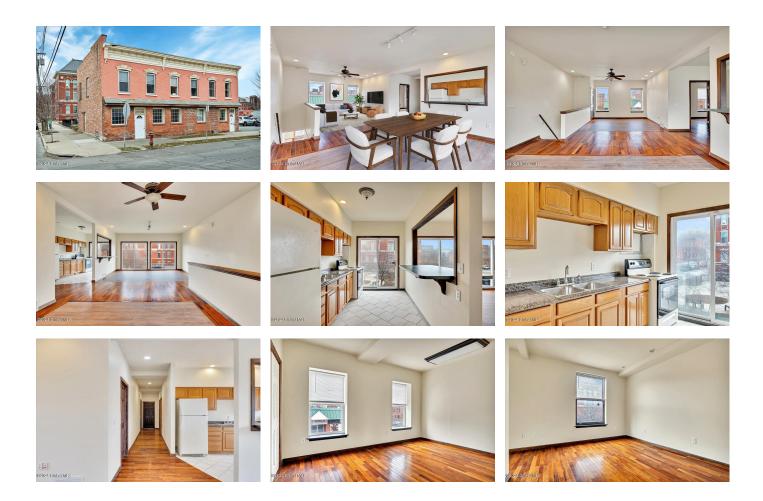

## MLS# - 202414634 - Price: \$349,900

220-222 2nd Street Street, Troy, NY

**Description:** Investment Opportunity Alert! This property is brimming with potential, featuring a spacious 1800 square ft apartment upstairs, perfect for rental income. With 3 bedrooms and 1 bathroom, plus space to add another bathroom, it's primed for tenants or expansion. Downstairs offers a blank canvas for additional apartments or a lucrative business venture. Recent upgrades include extensive masonry work, new mechanicals, electrical, siding, and framing downstairs. Stay tuned for the upcoming addition of a deck before closing. Don't miss out on this versatile gem - schedule your viewing today!

Acres: 0.06 Bedrooms: 3 Estimated Taxes: \$7,903 Heat: Hot Water, Natural Gas Exterior Features: None Zoning: Multi Residence Town: Troy Bathrooms: 1 Full Water: Public Basement: Slab County: Rensselaer Property Type: Multi-Family School District: Troy Sewer: Public Sewer Exterior: Brick Cooling: None