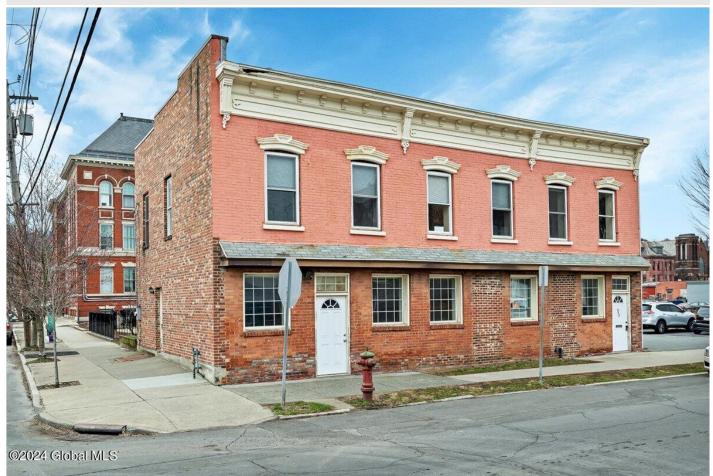

## MLS# - 202414634 - Price: \$349,900

220-222 2nd Street Street, Troy, NY

**Description:** Investment Opportunity Alert! This property is brimming with potential, featuring a spacious 1800 square ft apartment upstairs, perfect for rental income. With 3 bedrooms and 1 bathroom, plus space to add another bathroom, it's primed for tenants or expansion. Downstairs offers a blank canvas for additional apartments or a lucrative business venture. Recent upgrades include extensive masonry work, new mechanicals, electrical, siding, and framing downstairs. Stay tuned for the upcoming addition of a deck before closing. Don't miss out on this versatile gem - schedule your viewing today!

Acres: 0.06 Bedrooms: 3 Estimated Taxes: \$7,903 Heat: Hot Water, Natural Gas Exterior Features: None Zoning: Multi Residence Town: Troy Bathrooms: 1 Full Water: Public Basement: Slab County: Rensselaer Property Type: Multi-Family School District: Troy Sewer: Public Sewer Exterior: Brick Cooling: None