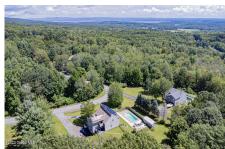

## MLS# - 202414631 - Price: \$399,900

167 Echo Hill Road, Gloversville, NY

**Description:** Located in the Mayfield School District is this very well-maintained home with many upgrades. 4 bdrs, 2 full baths, living rm, family rm with wet bar. Sliding doors on most rms, balconies on second floor rms, walk out basement w/2 bays. In-ground pool is separated by a second fenced in yard, and a larger opened yard. Solar panels help w/elc. This will make a great home for entertaining, and enjoying private moments.

Acres: 1.29 Bedrooms: 4

Estimated Taxes: \$6,606

Heat: Electric, Propane, Solar

Basement: Walk-Out Access

County: Fulton

**Interior Features:** Vaulted Ceiling(s), Wet Bar

Town: Johnstown
Bathrooms: 2 Full
Water: Drilled Well