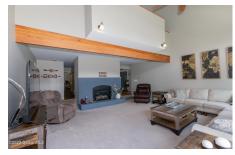

## MLS# - 202414631 - Price: \$399,900

167 Echo Hill Road, Gloversville, NY

**Description:** Located in the Mayfield School District is this very well-maintained home with many upgrades. 4 bdrs, 2 full baths, living rm, family rm with wet bar. Sliding doors on most rms, balconies on second floor rms, walk out basement w/2 bays. In-ground pool is separated by a second fenced in yard, and a larger opened yard. Solar panels help w/elc. This will make a great home for entertaining, and enjoying private moments.

Acres: 1.29 Bedrooms: 4

Estimated Taxes: \$6,606

Heat: Electric, Propane, Solar

Basement: Walk-Out Access

County: Fulton

**Interior Features:** Vaulted Ceiling(s), Wet Bar

Town: Johnstown
Bathrooms: 2 Full
Water: Drilled Well