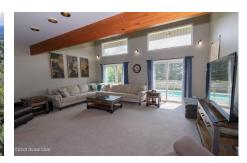

## MLS# - 202414631 - Price: \$399,900

167 Echo Hill Road, Gloversville, NY

**Description:** Located in the Mayfield School District is this very well-maintained home with many upgrades. 4 bdrs, 2 full baths, living rm, family rm with wet bar. Sliding doors on most rms, balconies on second floor rms, walk out basement w/2 bays. In-ground pool is separated by a second fenced in yard, and a larger opened yard. Solar panels help w/elc. This will make a great home for entertaining, and enjoying private moments.

Acres: 1.29 Bedrooms: 4

Estimated Taxes: \$6,606

Heat: Electric, Propane, Solar

Basement: Walk-Out Access

County: Fulton

**Interior Features:** Vaulted Ceiling(s), Wet Bar

Town: Johnstown
Bathrooms: 2 Full
Water: Drilled Well