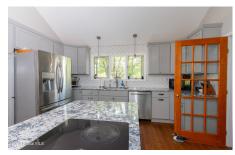

## MLS# - 202414631 - Price: \$399,900

167 Echo Hill Road, Gloversville, NY

**Description:** Located in the Mayfield School District is this very well-maintained home with many upgrades. 4 bdrs, 2 full baths, living rm, family rm with wet bar. Sliding doors on most rms, balconies on second floor rms, walk out basement w/2 bays. In-ground pool is separated by a second fenced in yard, and a larger opened yard. Solar panels help w/elc. This will make a great home for entertaining, and enjoying private moments.