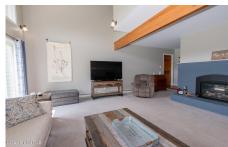

## MLS# - 202414631 - Price: \$399,900

167 Echo Hill Road, Gloversville, NY

**Description:** Located in the Mayfield School District is this very well-maintained home with many upgrades. 4 bdrs, 2 full baths, living rm, family rm with wet bar. Sliding doors on most rms, balconies on second floor rms, walk out basement w/2 bays. In-ground pool is separated by a second fenced in yard, and a larger opened yard. Solar panels help w/elc. This will make a great home for entertaining, and enjoying private moments.

Acres: 1.29 Bedrooms: 4

Estimated Taxes: \$6,606

Heat: Electric, Propane, Solar

Basement: Walk-Out Access

County: Fulton

**Interior Features:** Vaulted Ceiling(s), Wet Bar

Town: Johnstown
Bathrooms: 2 Full
Water: Drilled Well