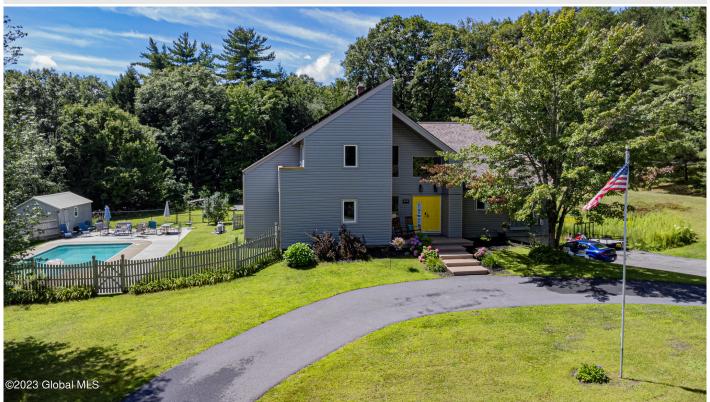

## MLS# - 202414631 - Price: \$399,900

167 Echo Hill Road, Gloversville, NY

**Description:** Located in the Mayfield School District is this very well-maintained home with many upgrades. 4 bdrs, 2 full baths, living rm, family rm with wet bar. Sliding doors on most rms, balconies on second floor rms, walk out basement w/2 bays. In-ground pool is separated by a second fenced in yard, and a larger opened yard. Solar panels help w/elc. This will make a great home for entertaining, and enjoying private moments.

Acres: 1.29 Bedrooms: 4

Estimated Taxes: \$6,606

Heat: Electric, Propane, Solar

Basement: Walk-Out Access

County: Fulton

**Interior Features:** Vaulted Ceiling(s), Wet Bar

Town: Johnstown
Bathrooms: 2 Full
Water: Drilled Well

Garage: 2

Exterior: Vinyl Siding
Cooling: Window Unit(s)

Property Type: Residential School District: Mayfield Sewer: Septic Tank Property Style: Other

Exterior Features: Drive-Paved

Parking Spaces: 10

Daniel Davies NYS Licensed Real Estate Broker GRI, ABR, RSPS,SRS,C2EX (518) 656-9068 dan@daviesrealty.net