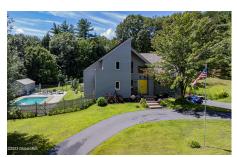

## MLS# - 202414631 - Price: \$399,900

167 Echo Hill Road, Gloversville, NY

**Description:** Located in the Mayfield School District is this very well-maintained home with many upgrades. 4 bdrs, 2 full baths, living rm, family rm with wet bar. Sliding doors on most rms, balconies on second floor rms, walk out basement w/2 bays. In-ground pool is separated by a second fenced in yard, and a larger opened yard. Solar panels help w/elc. This will make a great home for entertaining, and enjoying private moments.