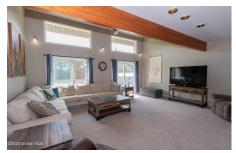

## MLS# - 202414631 - Price: \$399,900

167 Echo Hill Road, Gloversville, NY

**Description:** Located in the Mayfield School District is this very well-maintained home with many upgrades. 4 bdrs, 2 full baths, living rm, family rm with wet bar. Sliding doors on most rms, balconies on second floor rms, walk out basement w/2 bays. In-ground pool is separated by a second fenced in yard, and a larger opened yard. Solar panels help w/elc. This will make a great home for entertaining, and enjoying private moments.

Acres: 1.29 Bedrooms: 4

Estimated Taxes: \$6,606

Heat: Electric, Propane, Solar

Basement: Walk-Out Access

County: Fulton

**Interior Features:** Vaulted Ceiling(s), Wet Bar

Town: Johnstown
Bathrooms: 2 Full
Water: Drilled Well