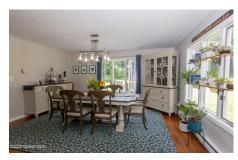

## MLS# - 202414631 - Price: \$399,900

167 Echo Hill Road, Gloversville, NY

**Description:** Located in the Mayfield School District is this very well-maintained home with many upgrades. 4 bdrs, 2 full baths, living rm, family rm with wet bar. Sliding doors on most rms, balconies on second floor rms, walk out basement w/2 bays. In-ground pool is separated by a second fenced in yard, and a larger opened yard. Solar panels help w/elc. This will make a great home for entertaining, and enjoying private moments.