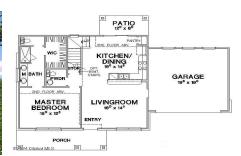

## MLS# - 202414600 - Price: \$539,000

NIES~DAVIES

ASSOCIATE Real Estate LLC

518-656-9068

L2-45 Pine Crest Estates Road, Hadley, NY

**Description:** Is the limited real estate market hampering your new home search? Chestnut Custom Builders is ready to construct your new home. We have several plans to choose from including the Raven. This 1,603 Sq ft home offers 3 bedrooms, 2.5 baths with primary bedroom on the first floor. Pine Crest Estates is a 13 lot subdivision located in Edinburg, NY & the Adirondack Foot Hills, minutes to Great Sacandaga Lake public access and several marina's. Looking for a different style home bring your own plans for a custom build.