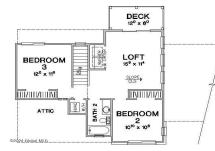

## MLS# - 202414600 - Price: \$539,000

NIES~DAVIES

ASSOCIATE Real Estate LLC

518-656-9068

L2-45 Pine Crest Estates Road, Hadley, NY

**Description:** Is the limited real estate market hampering your new home search? Chestnut Custom Builders is ready to construct your new home. We have several plans to choose from including the Raven. This 1,603 Sq ft home offers 3 bedrooms, 2.5 baths with primary bedroom on the first floor. Pine Crest Estates is a 13 lot subdivision located in Edinburg, NY & the Adirondack Foot Hills, minutes to Great Sacandaga Lake public access and several marina's. Looking for a different style home bring your own plans for a custom build.