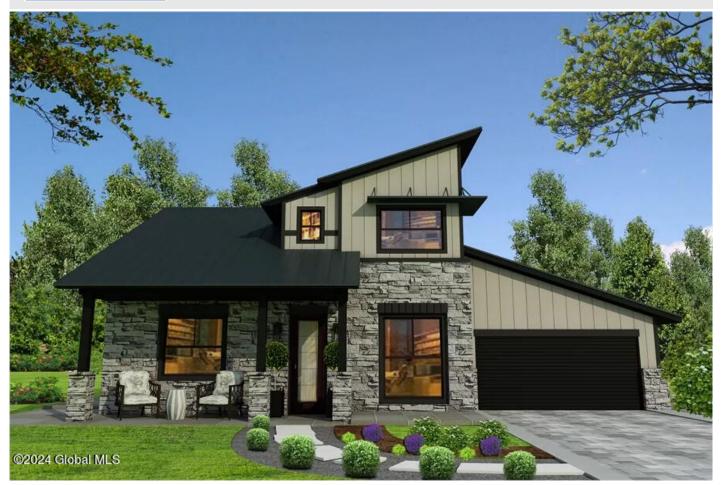

## MLS# - 202414600 - Price: \$539,000

NIES~DAVIES

ASSOCIATE Real Estate LLC

518-656-9068

L2-45 Pine Crest Estates Road, Hadley, NY

**Description:** Is the limited real estate market hampering your new home search? Chestnut Custom Builders is ready to construct your new home. We have several plans to choose from including the Raven. This 1,603 Sq ft home offers 3 bedrooms, 2.5 baths with primary bedroom on the first floor. Pine Crest Estates is a 13 lot subdivision located in Edinburg, NY & the Adirondack Foot Hills, minutes to Great Sacandaga Lake public access and several marina's. Looking for a different style home bring your own plans for a custom build.