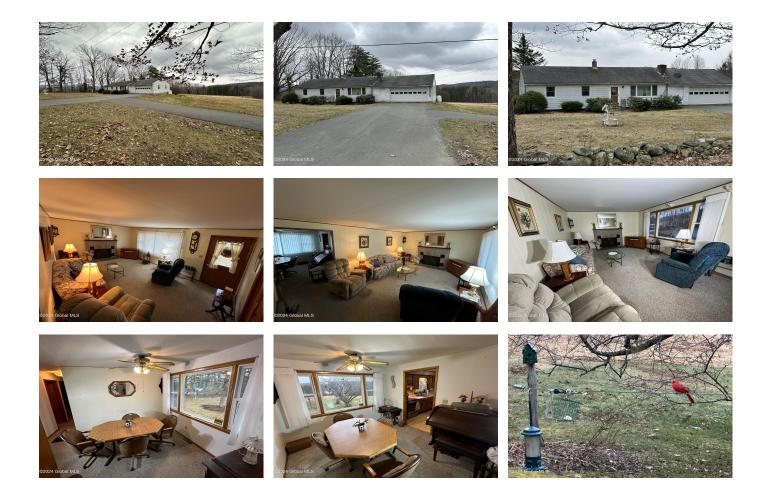

## MLS# - 202414596 - Price: \$279,900

164 Southard Road, Stephentown, NY

**Description:** Quiet country road. Easy, one story living. Large living room that opens to a dining room. Three bedrooms, one recently remodeled bath. Galley type kitchen. Large backyard deck for morning coffee or just to enjoy the solitude. Massive basement. New septic, windows, blinds, generac, on demand water heater, bladder tank, paved driveway, garage doors.

| Acres: 1.87                                   | Below Ground Square<br>Feet: 1200                         |
|-----------------------------------------------|-----------------------------------------------------------|
| Property Type: Residential                    | Bedrooms: 3                                               |
| School District: New Lebanon                  | Estimated Taxes: \$2,407                                  |
| Sewer: Septic Tank                            | Heat: Baseboard, Hot Water, Oil                           |
| Property Style: Ranch                         | <b>Basement:</b> Bilco Doors, Full,<br>Heated, Unfinished |
| Exterior Features: Drive-Paved, Storm Door(s) | County: Rensselaer                                        |
| Parking Spaces: 5                             | Interior Features: Ceramic Tile<br>Bath                   |