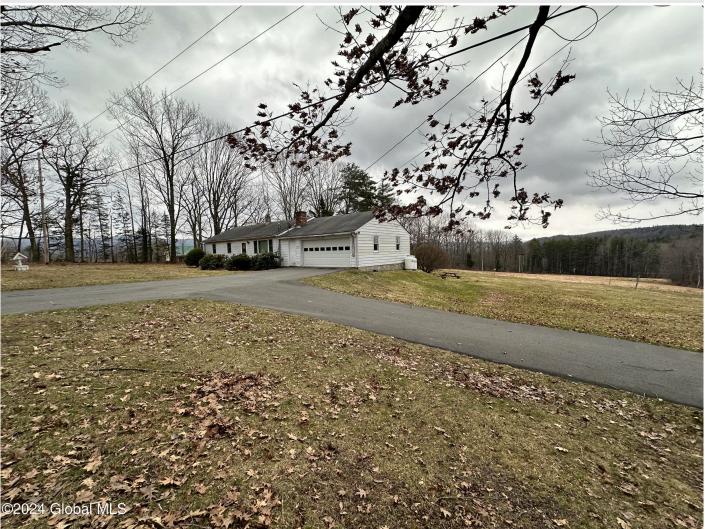

## MLS# - 202414596 - Price: \$279,900

164 Southard Road, Stephentown, NY

**Description:** Quiet country road. Easy, one story living. Large living room that opens to a dining room. Three bedrooms, one recently remodeled bath. Galley type kitchen. Large backyard deck for morning coffee or just to enjoy the solitude. Massive basement. New septic, windows, blinds, generac, on demand water heater, bladder tank, paved driveway, garage doors.

| Acres: 1.87                                   | Below Ground Square<br>Feet: 1200                         |
|-----------------------------------------------|-----------------------------------------------------------|
| Property Type: Residential                    | Bedrooms: 3                                               |
| School District: New Lebanon                  | Estimated Taxes: \$2,407                                  |
| Sewer: Septic Tank                            | Heat: Baseboard, Hot Water, Oil                           |
| Property Style: Ranch                         | <b>Basement:</b> Bilco Doors, Full,<br>Heated, Unfinished |
| Exterior Features: Drive-Paved, Storm Door(s) | County: Rensselaer                                        |
| Parking Spaces: 5                             | Interior Features: Ceramic Tile<br>Bath                   |