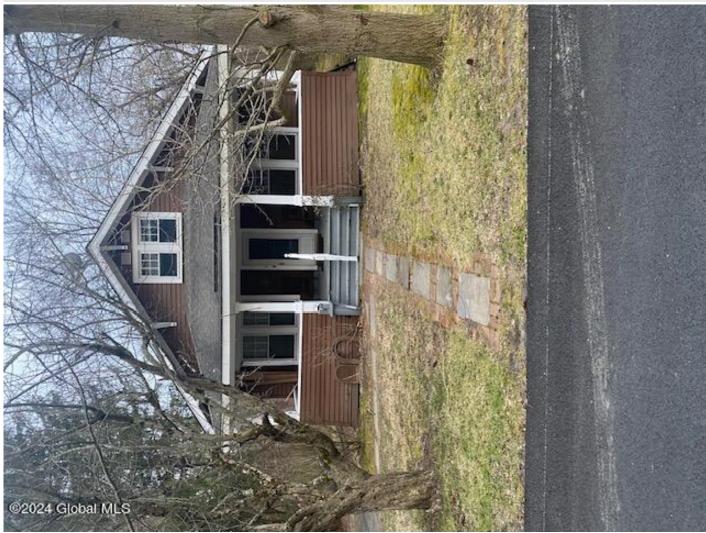

## MLS# - 202414587 - Price: \$175,000

11 Maple Avenue, Slingerlands, NY

**Description:** This property is being sold in AS-IS condition It presents an excellent opportunity. Great location in Bethlehem central school district. 3 bedrooms, 1 bath. Upstairs has potential to be a master suite. The price reflects the work that needs to be done.

Acres: 0.26 Property Type: Residential School District: Bethlehem Sewer: Public Sewer Property Style: Bungalow Exterior Features: None Parking Spaces: 2

Below Ground Square Feet: 600 Town: Bethlehem Bedrooms: 3 Estimated Taxes: \$4,087 Heat: Baseboard, Natural Gas Basement: Bilco Doors, Full County: Albany Zoning: Single Residence