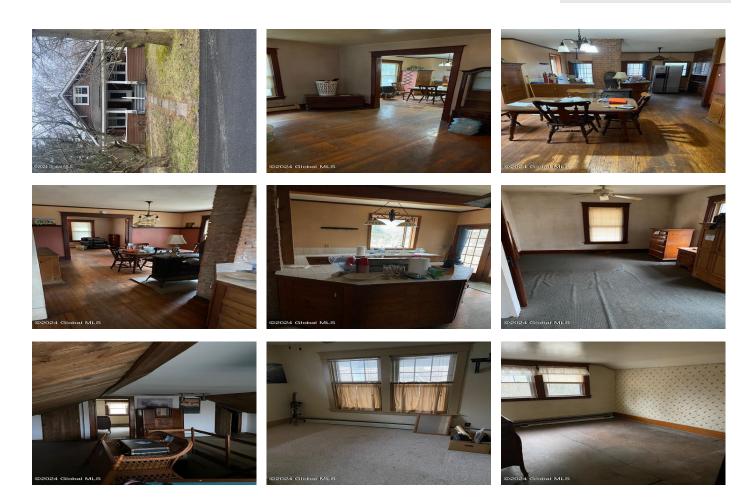

## MLS# - 202414587 - Price: \$175,000

11 Maple Avenue, Slingerlands, NY

**Description:** This property is being sold in AS-IS condition It presents an excellent opportunity. Great location in Bethlehem central school district. 3 bedrooms, 1 bath. Upstairs has potential to be a master suite. The price reflects the work that needs to be done.

Acres: 0.26 Property Type: Residential School District: Bethlehem Sewer: Public Sewer Property Style: Bungalow Exterior Features: None Parking Spaces: 2

Below Ground Square Feet: 600 Town: Bethlehem Bedrooms: 3 Estimated Taxes: \$4,087 Heat: Baseboard, Natural Gas Basement: Bilco Doors, Full County: Albany Zoning: Single Residence

Bathrooms: 1 Full Water: Public Garage: 1 Exterior: Wood Siding Cooling: None Interior Features: Eat-in Kitchen

**Daniel Davies** NYS Licensed Real Estate Broker GRI, ABR, RSPS,SRS,C2EX (518) 656-9068 dan@daviesrealtv.net