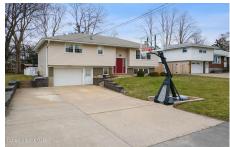

## **MLS# - 202414578 - Price: \$259,900** 2070 Rensselaer Avenue, Schenectady, NY

**Description:** Don't miss out on this stunning home with a remodeled kitchen, upgraded appliances, and granite countertops and many more updates through out. Offering 3 bedrooms, 1.5 baths, a living room and bedrooms offer hardwood flooring and a spacious family room with a cozy fireplace. Enjoy newer windows, central air and new septic in 2021. Step onto the treks deck (2020 decking and railings) and take in the partially fenced yard with a shed and a paver patio perfect for entertaining!

Acres: 0.16

Property Type: Residential School District: Mohonasen

Sewer: Septic Tank

Property Style: Raised Ranch
Exterior Features: Lighting

Parking Spaces: 4

Below Ground Square Feet: 720 Town: Rotterdam