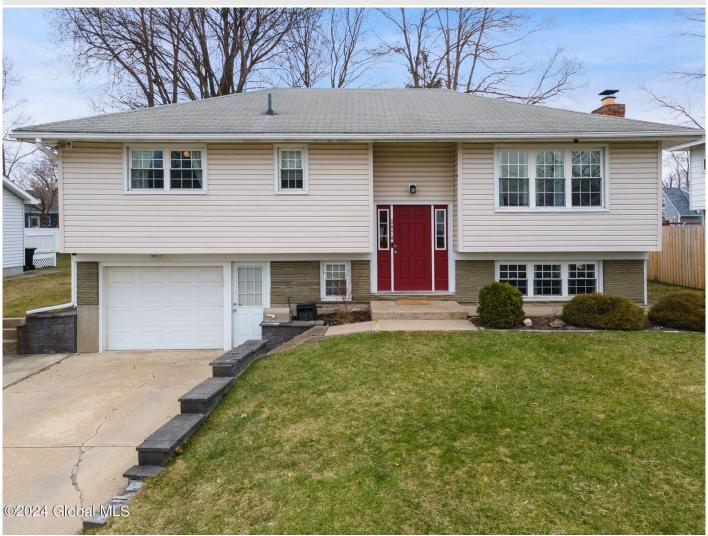

## **MLS# - 202414578 - Price: \$259,900** 2070 Rensselaer Avenue, Schenectady, NY

**Description:** Don't miss out on this stunning home with a remodeled kitchen, upgraded appliances, and granite countertops and many more updates through out. Offering 3 bedrooms, 1.5 baths, a living room and bedrooms offer hardwood flooring and a spacious family room with a cozy fireplace. Enjoy newer windows, central air and new septic in 2021. Step onto the treks deck (2020 decking and railings) and take in the partially fenced yard with a shed and a paver patio perfect for entertaining!

Acres: 0.16

Property Type: Residential School District: Mohonasen

Sewer: Septic Tank

Property Style: Raised Ranch
Exterior Features: Lighting

Parking Spaces: 4

Below Ground Square Feet: 720 Town: Rotterdam

Town: Rotterdam

Bathrooms: 1 Full

Water: Public

Garage: 1

**Exterior:** Vinyl Siding **Cooling:** Central Air

Daniel Davies
NYS Licensed Real Estate
Broker GRI, ABR,
RSPS,SRS,C2EX
(518) 656-9068
dan@daviesrealtv.net