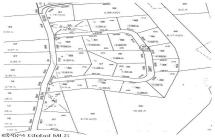

## **MLS# - 202414573 - Price: \$209,900** L3181 Lois Lane , Lake Luzerne, NY

**Description:** The first part of the work is already done! This level location, nestled among the Adirondack Mountains has been subdivided into 17 lots, with an 18th made for the roadway. The proximity to Lake Luzerne, Glens Falls, and Saratoga Springs, combined with the spacious lot sizes, surely makes it an attractive investment. Lot sizes start at .94 acres. Come walk the property to appreciate the absolute beauty of the land!

Acres: 24.07 School District: Hadley Luzerne

Sewer: Septic Tank

Town: Lake Luzerne
Estimated Taxes: \$4,133

County: Warren

Property Type: Land

Water: None

Zoning: Single Residence

Daniel Davies NYS Licensed Real Estate Broker GRI, ABR, RSPS,SRS,C2EX (518) 656-9068 dan@daviesrealty.net