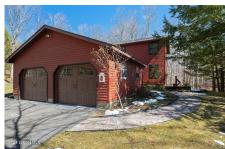

almost every window. Roof (18) with 40 yr Owens Corning warrantied shingles. Most windows were replaced in 2014 with Pella. The septic was

replaced 5 yrs ago. Garage doors (3).2 sheds and fun 2 story tree house.

Garage: 2
Exterior: Cedar
Cooling: Central Air

g: Central Air Parking Spaces: 10

Property Type: Residential School District: Schalmont

Sewer: Septic Tank
Property Style: Colonial
Exterior Features: Lighting