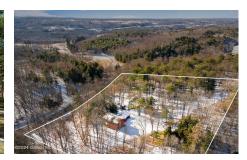

## MLS# - 202414571 - Price: \$489,500 382 Overlook Lane, Duanesburg, NY

**Description:** The original owners of this home have written their story and now it is time to write yours. Nestled on a peaceful and tranquil 5.06 acre lot in the desirable Willow Run Neighborhood sits this welcoming home that offers privacy and serenity at its finest. The 1st floor features a country kitchen with cherry cabinets, spacious dining area, living room, family room with fireplace, spacious office, a full bath and laundry room. Upstairs features 4 bedrooms, and 2 full baths. Impressive hardwoods throughout with tile baths. This home is filled with natural light and calming views from

Acres: 5.06 Bedrooms: 4

Estimated Taxes: \$8,031

Heat: Forced Air, Oil

Basement: Bilco Doors, Full

County: Schenectady

Interior Features: Walk-In Closet(s), Built-in Features, Central Vacuum, Ceramic Tile Bath, Chair Rail, Eat-in Kitchen Town: Duanesburg
Bathrooms: 3 Full
Water: Drilled Well