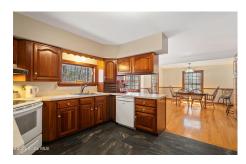

## MLS# - 202414571 - Price: \$489,500 382 Overlook Lane, Duanesburg, NY

**Description:** The original owners of this home have written their story and now it is time to write yours. Nestled on a peaceful and tranquil 5.06 acre lot in the desirable Willow Run Neighborhood sits this welcoming home that offers privacy and serenity at its finest. The 1st floor features a country kitchen with cherry cabinets, spacious dining area, living room, family room with fireplace, spacious office, a full bath and laundry room. Upstairs features 4 bedrooms, and 2 full baths. Impressive hardwoods throughout with tile baths. This home is filled with natural light and calming views from