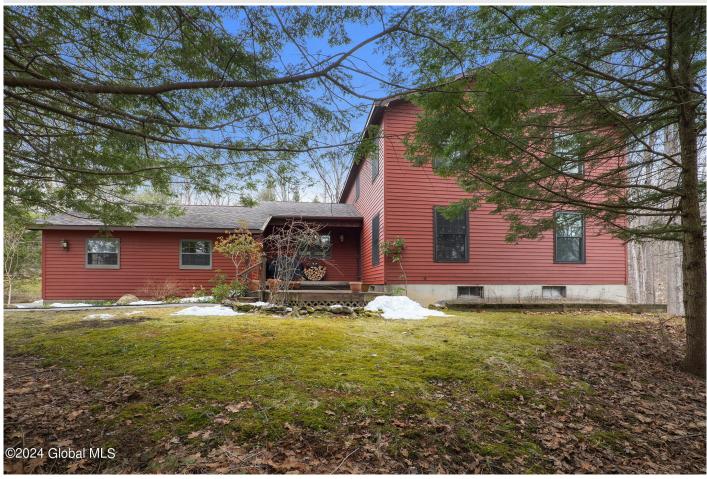

## MLS# - 202414571 - Price: \$489,500 382 Overlook Lane, Duanesburg, NY

**Description:** The original owners of this home have written their story and now it is time to write yours. Nestled on a peaceful and tranquil 5.06 acre lot in the desirable Willow Run Neighborhood sits this welcoming home that offers privacy and serenity at its finest. The 1st floor features a country kitchen with cherry cabinets, spacious dining area, living room, family room with fireplace, spacious office, a full bath and laundry room. Upstairs features 4 bedrooms, and 2 full baths. Impressive hardwoods throughout with tile baths. This home is filled with natural light and calming views from

almost every window. Roof (18) with 40 yr Owens Corning warrantied shingles. Most windows were replaced in 2014 with Pella. The septic was

replaced 5 yrs ago. Garage doors (3).2 sheds and fun 2 story tree house.