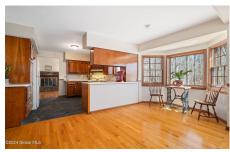

## MLS# - 202414571 - Price: \$489,500 382 Overlook Lane, Duanesburg, NY

**Description:** The original owners of this home have written their story and now it is time to write yours. Nestled on a peaceful and tranquil 5.06 acre lot in the desirable Willow Run Neighborhood sits this welcoming home that offers privacy and serenity at its finest. The 1st floor features a country kitchen with cherry cabinets, spacious dining area, living room, family room with fireplace, spacious office, a full bath and laundry room. Upstairs features 4 bedrooms, and 2 full baths. Impressive hardwoods throughout with tile baths. This home is filled with natural light and calming views from