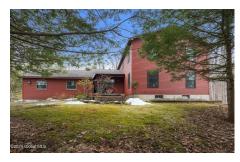

## MLS# - 202414571 - Price: \$489,500 382 Overlook Lane, Duanesburg, NY

**Description:** The original owners of this home have written their story and now it is time to write yours. Nestled on a peaceful and tranquil 5.06 acre lot in the desirable Willow Run Neighborhood sits this welcoming home that offers privacy and serenity at its finest. The 1st floor features a country kitchen with cherry cabinets, spacious dining area, living room, family room with fireplace, spacious office, a full bath and laundry room. Upstairs features 4 bedrooms, and 2 full baths. Impressive hardwoods throughout with tile baths. This home is filled with natural light and calming views from

almost every window. Roof (18) with 40 yr Owens Corning warrantied shingles. Most windows were replaced in 2014 with Pella. The septic was

replaced 5 yrs ago. Garage doors (3).2 sheds and fun 2 story tree house.