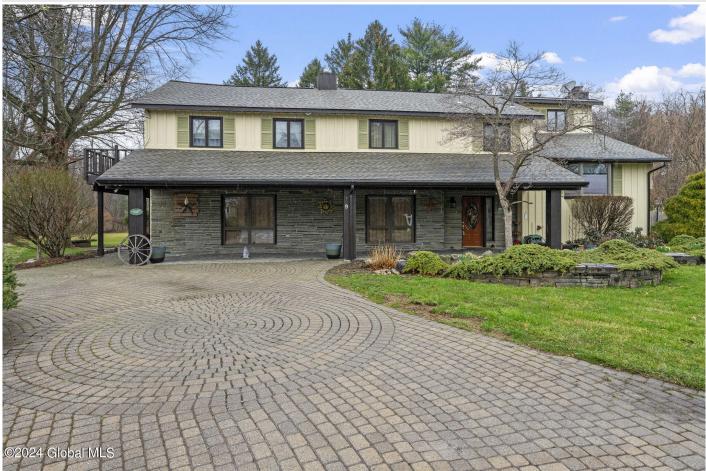

## MLS# - 202414566 - Price: \$570,000

9 Frenchs Mill Road, Altamont, NY

**Description:** Beautifully updated, large split level in the Guilderland area on a low traffic street! This home boasts 5 bedrooms and a gorgeous gourmet kitchen with its own fireplace and a massive granite island. Move down into the wonderful dining room and living room space with two sided glass gas fireplace to cozy up to in the winter months. During the summer months move the gatherings outside and enjoy the outdoor fireplace, kitchen and grill. With two large deck and wonderful patio space for entertaining.

Town: Guilderland Bathrooms: 2 Full Water: Public Property Style: Custom, Split

Exterior Features: Garden, Gas

Grill, Lighting, Outdoor Kitchen Parking Spaces: 4 Property Type: Residential School District: Guilderland Sewer: Public Sewer Basement: Partial, Unfinished