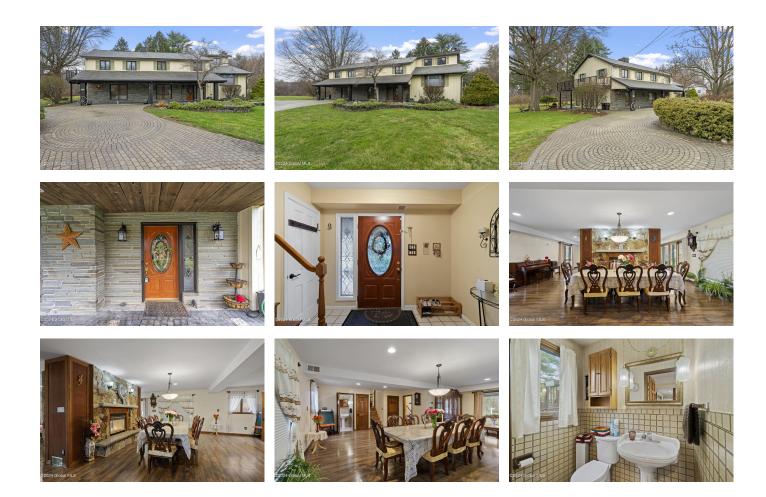

## MLS# - 202414566 - Price: \$570,000

9 Frenchs Mill Road, Altamont, NY

**Description:** Beautifully updated, large split level in the Guilderland area on a low traffic street! This home boasts 5 bedrooms and a gorgeous gourmet kitchen with its own fireplace and a massive granite island. Move down into the wonderful dining room and living room space with two sided glass gas fireplace to cozy up to in the winter months. During the summer months move the gatherings outside and enjoy the outdoor fireplace, kitchen and grill. With two large deck and wonderful patio space for entertaining.

Town: Guilderland Bathrooms: 2 Full Water: Public Property Style: Custom, Split

Exterior Features: Garden, Gas

Grill, Lighting, Outdoor Kitchen Parking Spaces: 4 Property Type: Residential School District: Guilderland Sewer: Public Sewer Basement: Partial, Unfinished

County: Albany

Interior Features: Grinder Pump, High Speed Internet, Walk-In Closet(s), Built-in Features, Ceramic Tile Bath

Daniel Davies NYS Licensed Real Estate Broker GRI, ABR, RSPS,SRS,C2EX (518) 656-9068 dan@daviesrealty.net