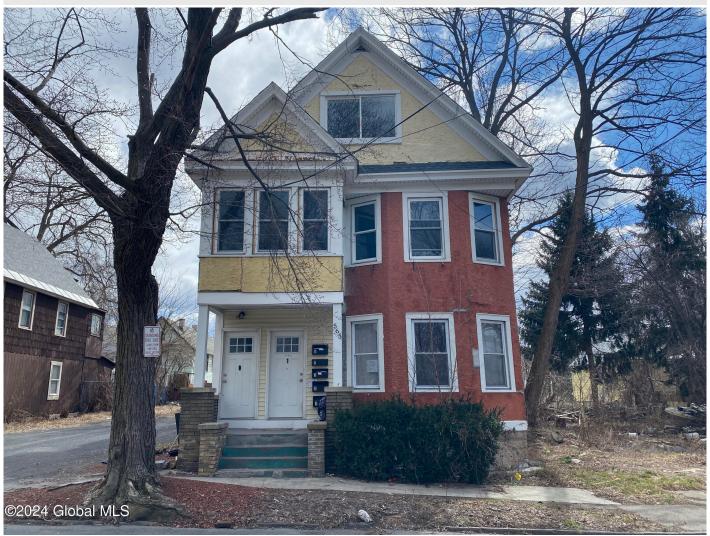

## MLS# - 202414564 - Price: \$424,000 565 Summit Avenue, Schenectady, NY

**Description:** \*\*\*OWNER FINANCING AVAILABLE TO HELP WITH THE DOWN PAYMENT!\*\*\* 5 Unit Apartment Building for sale! Excellent Opportunity to invest or add to your investment portfolio in the thriving City of Schenectady. Potential Annual Gross Rental Income is \$72,120. Three out of Five Apartments are rented. The other 2 Apartments will be rented this month. LOW TAXES! Approximately \$5,600 per year. New Roof to be installed soon. Close to Downtown, State Street, Shopping, Restaurants, Bus line and more. Don't miss out on this rare opportunity!

Acres: 0.06 Bedrooms: 8

Estimated Taxes: \$5,600

Heat: Hot Water, Natural Gas

Exterior: Stucco, Vinyl Siding

Parking Spaces: 8

Town: Schenectady Bathrooms: 5 Full Water: Public

Property Style: Apartment 4 Plus

Exterior Features: Garden

Property Type: Multi-Family School District: Schenectady

Sewer: Public Sewer Basement: Full

County: Schenectady

**Daniel Davies** NYS Licensed Real Estate Broker GRI, ABR, RSPS,SRS,C2EX (518) 656-9068 dan@daviesrealty.net