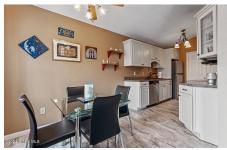

## **MLS# - 202414557 - Price: \$194,900** 902 Cambridge Manor Drive, Schenectady, NY

**Description:** Meticulously maintained 2 bedroom 1 bath condo in the desirable Cambridge Manor community. This home offers vaulted ceiling, family room with fireplace, Slider out to deck, Updated kitchen with Stainless Steel appliances & soft close cabinet drawers, Laundry closet, Spacious primary suite with walk in closet, Additional storage closet as well. This home is a must see, Hot Water Heater 2019, Lennox heat pump 2016, Newer Fridge & Washer. HOA cover Exterior maintenance, Snow removal, Trash, Water, Grounds, Pool & Tennis courts.

Acres: 0.04 Bedrooms: 2

Estimated Taxes: \$3,444

Heat: Electric, Forced Air, Heat

Pump

Exterior: Vinyl Siding

Cooling: Central Air

Town: Scotia Bathrooms: 1 Full Water: Public

Property Style: Condominium

**Exterior Features: Tennis** 

Court(s)

Parking Spaces: 2

Property Type: Residential School District: Scotia Glenville

Sewer: Public Sewer Basement: None

County: Schenectady

Interior Features: Paddle Fan, Vaulted Ceiling(s), Walk-In