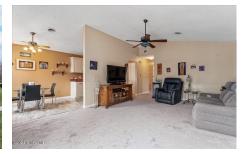

## **MLS# - 202414557 - Price: \$194,900** 902 Cambridge Manor Drive, Schenectady, NY

**Description:** Meticulously maintained 2 bedroom 1 bath condo in the desirable Cambridge Manor community. This home offers vaulted ceiling, family room with fireplace, Slider out to deck, Updated kitchen with Stainless Steel appliances & soft close cabinet drawers, Laundry closet, Spacious primary suite with walk in closet, Additional storage closet as well. This home is a must see, Hot Water Heater 2019, Lennox heat pump 2016, Newer Fridge & Washer. HOA cover Exterior maintenance, Snow removal, Trash, Water, Grounds, Pool & Tennis courts.