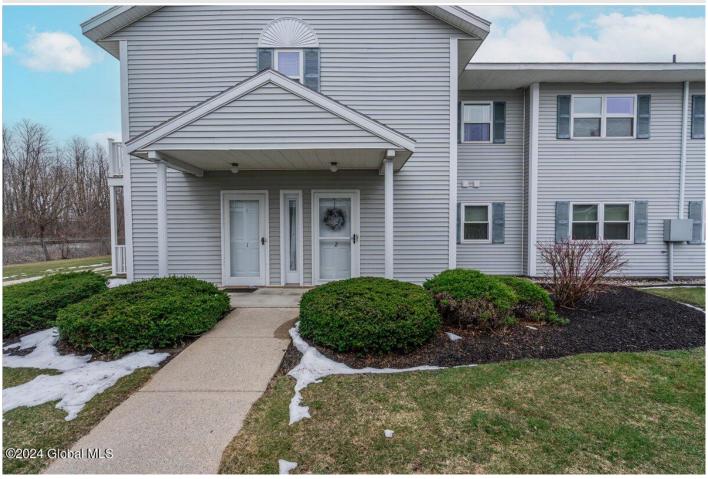

## **MLS# - 202414557 - Price: \$194,900** 902 Cambridge Manor Drive, Schenectady, NY

**Description:** Meticulously maintained 2 bedroom 1 bath condo in the desirable Cambridge Manor community. This home offers vaulted ceiling, family room with fireplace, Slider out to deck, Updated kitchen with Stainless Steel appliances & soft close cabinet drawers, Laundry closet, Spacious primary suite with walk in closet, Additional storage closet as well. This home is a must see, Hot Water Heater 2019, Lennox heat pump 2016, Newer Fridge & Washer. HOA cover Exterior maintenance, Snow removal, Trash, Water, Grounds, Pool & Tennis courts.