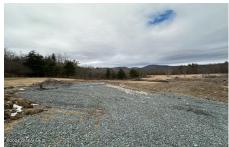

## **MLS# - 202414555 - Price: \$145,000** 337 Presbyterian Hill Road, Stephentown, NY

**Description:** Here is the perfect spot to build your dream home. New well, new county approved septic leach field (no tank) in place with a 5 year transferrable site plan to new owner. New survey. Cleared spot for a new build, driveway is started. Seasonal stream. Views of the Berkshire Mountains. Country road. Close to skiing at Jiminy Peak, less than 30 minutes to Albany, Chatham, Hudson, the parkway and I-90.