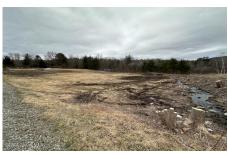

## **MLS# - 202414555 - Price: \$145,000** 337 Presbyterian Hill Road, Stephentown, NY

**Description:** Here is the perfect spot to build your dream home. New well, new county approved septic leach field (no tank) in place with a 5 year transferrable site plan to new owner. New survey. Cleared spot for a new build, driveway is started. Seasonal stream. Views of the Berkshire Mountains. Country road. Close to skiing at Jiminy Peak, less than 30 minutes to Albany, Chatham, Hudson, the parkway and I-90.