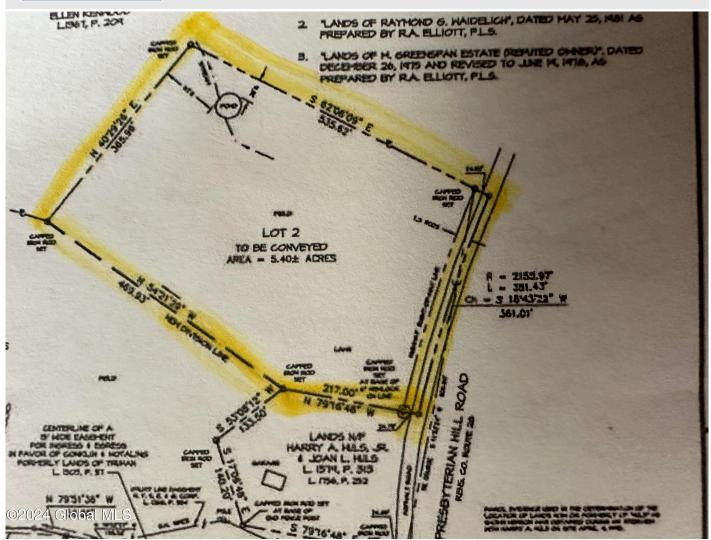

## **MLS# - 202414555 - Price: \$145,000** 337 Presbyterian Hill Road, Stephentown, NY

**Description:** Here is the perfect spot to build your dream home. New well, new county approved septic leach field (no tank) in place with a 5 year transferrable site plan to new owner. New survey. Cleared spot for a new build, driveway is started. Seasonal stream. Views of the Berkshire Mountains. Country road. Close to skiing at Jiminy Peak, less than 30 minutes to Albany, Chatham, Hudson, the parkway and I-90.

Acres: 5
School District: New Lebanon

Sewer: Septic Tank

Town: Stephentown
Estimated Taxes: \$800

County: Rensselaer

Property Type: Land

Water: Drilled Well

Daniel Davies NYS Licensed Real Estate Broker GRI, ABR, RSPS,SRS,C2EX (518) 656-9068 dan@daviesrealty.net