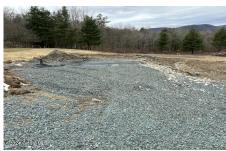

## **MLS# - 202414555 - Price: \$145,000** 337 Presbyterian Hill Road, Stephentown, NY

**Description:** Here is the perfect spot to build your dream home. New well, new county approved septic leach field (no tank) in place with a 5 year transferrable site plan to new owner. New survey. Cleared spot for a new build, driveway is started. Seasonal stream. Views of the Berkshire Mountains. Country road. Close to skiing at Jiminy Peak, less than 30 minutes to Albany, Chatham, Hudson, the parkway and I-90.