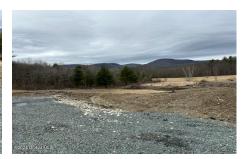

## **MLS# - 202414555 - Price: \$145,000** 337 Presbyterian Hill Road, Stephentown, NY

**Description:** Here is the perfect spot to build your dream home. New well, new county approved septic leach field (no tank) in place with a 5 year transferrable site plan to new owner. New survey. Cleared spot for a new build, driveway is started. Seasonal stream. Views of the Berkshire Mountains. Country road. Close to skiing at Jiminy Peak, less than 30 minutes to Albany, Chatham, Hudson, the parkway and I-90.