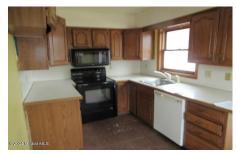

80 Elliott Avenue, Schenectady, NY

**Description:** Quiet street, walking distance to Paige Elementary School. It has decks on both levels FHA 203K financing available for owner occupants only. Go to hudhomestore.gov for disclosures and addendums and offer deadline. case # 371-411095

Interior Features: Other

Property Type: Residential School District: Schenectady

Sewer: Public Sewer Basement: None Cooling: Central Air