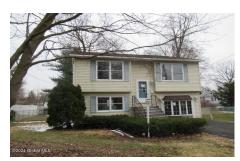

80 Elliott Avenue, Schenectady, NY

**Description:** Quiet street, walking distance to Paige Elementary School. It has decks on both levels FHA 203K financing available for owner occupants only. Go to hudhomestore.gov for disclosures and addendums and offer deadline. case # 371-411095

Acres: 0.17 Bedrooms: 3

Estimated Taxes: \$6,000

Heat: Forced Air, Natural Gas

**Exterior:** Vinyl Siding **Parking Spaces:** 4

Town: Schenectady

Bathrooms: 1 Full

Water: Public

**Property Style:** Raised Ranch **County:** Schenectady