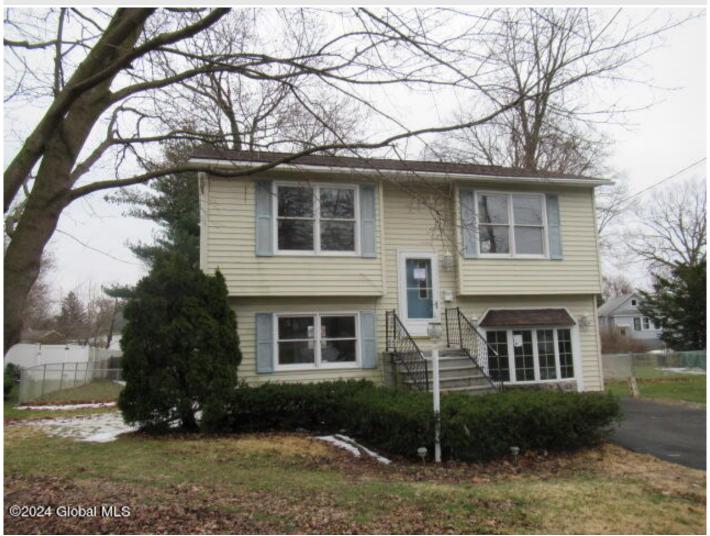

80 Elliott Avenue, Schenectady, NY

**Description:** Quiet street, walking distance to Paige Elementary School. It has decks on both levels FHA 203K financing available for owner occupants only. Go to hudhomestore.gov for disclosures and addendums and offer deadline. case # 371-411095

Acres: 0.17 Bedrooms: 3

Estimated Taxes: \$6,000

Heat: Forced Air, Natural Gas

**Exterior:** Vinyl Siding **Parking Spaces:** 4

Town: Schenectady

Bathrooms: 1 Full

Water: Public

**Property Style:** Raised Ranch **County:** Schenectady