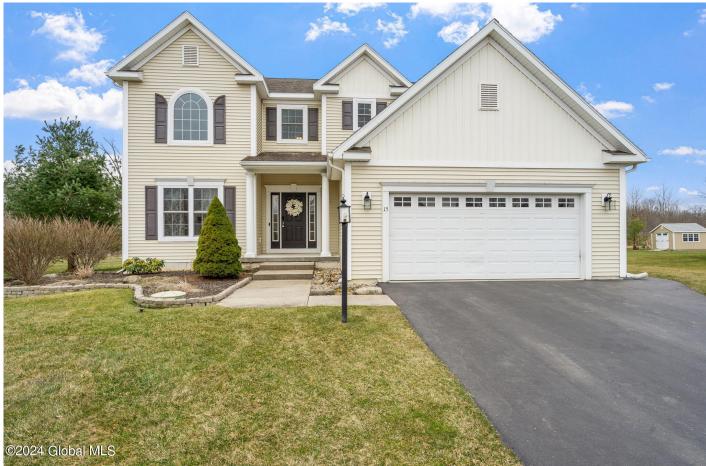

## MLS# - 202414550 - Price: \$699,900

15 Tisdale Lane, Clifton Park, NY

**Description:** open house cancelled. Spacious and bright, Amedore built home that is conveniently located in desirable Brookhaven neighborhood close to everything. First floor features open floor plan w/ glearning hardwood floors and abundance of oversized windows for natural light. Two-story foyer and living room, formal dining room, family room and gourmet kitchen w/ large island, upgraded SS appliances and breakfast bar that makes it perfect for entertaining. Second floor features elegant primary suite, two large WIC, double vanity, garden tub and tiled walk-in shower, three more spacious bedrooms and main bathroom. Enjoy the large level backyard overlooking trees/woods. Basement is ready to be finished and has egress window, tall ceilings and rough-in plumbing for bathroom.