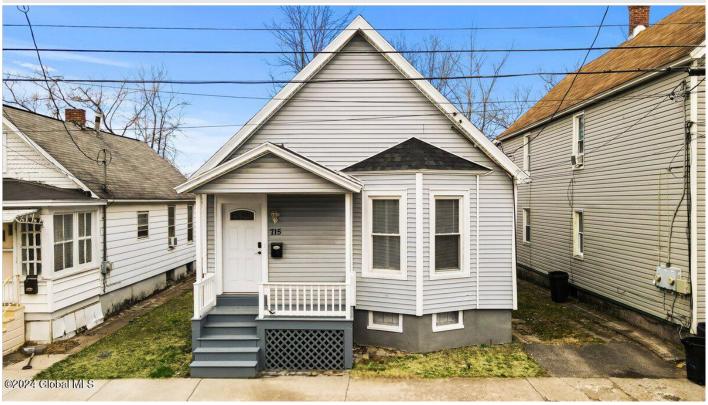

## **MLS# - 202414543 - Price: \$189,900** 715 Windsor Terrace, Schenectady, NY

**Description:** This updated home is move in ready, with an open floor plan, and a custom-built electric fireplace in the living room! The kitchen features white cabinetry, stainless steel appliances, and peninsula for extra counter space. 2 bedrooms and a full bath are conveniently located on the first floor along with a designated laundry room. Upstairs is complete with an updated bathroom and the large, private primary bedroom features a spacious closet. This home is a great investment opportunity with its proximity to Vale Park, Proctors, SUNY Schenectady and Union College!

Acres: 0.07 Town: Schenectady Bedrooms: 3 Bathrooms: 2 Full Estimated Taxes: \$4,511 Water: Public

Heat: Baseboard, Electric, Forced Property Style: Bungalow

Air, Natural Gas

Exterior: Vinyl Siding Cooling: None