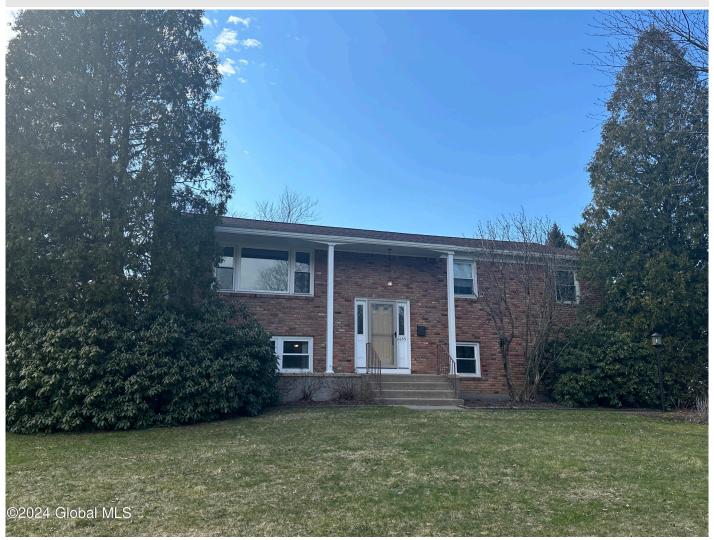

## MLS# - 202414533 - Price: \$389,900

1035 Hickory Road, Niskayuna, NY

**Description:** Nestled in an attractive neighborhood, this meticulously maintained home offers a rare opportunity. With great natural lighting, this home presents a canvas for your personal touch & modernization. Beautiful wood floors in the 2nd floor (spacious!) bedrooms. The 4th bedroom is currently used as an office. Family room has a wood burning fireplace. Move in time to enjoy the delightful screened porch! Renowned for the excellent Niskayuna school district, this home has a fantastic yard & is close to nature & bicycle trails, parks, E-Z commute, and many other amenities.

Acres: 0.37 Bedrooms: 4

Estimated Taxes: \$8,649

Heat: Baseboard, Natural Gas

Basement: Slab

County: Schenectady

**Interior Features:** High Speed Internet, Paddle Fan, Ceramic Tile

Bath, Eat-in Kitchen

Town: Niskayuna
Bathrooms: 1 Full
Water: Public

Garage: 2

**Exterior:** Brick, Vinyl Siding **Cooling:** Central Air, Whole

House Fan

Property Type: Residential School District: Niskayuna Sewer: Public Sewer

Property Style: Raised Ranch
Exterior Features: Lighting