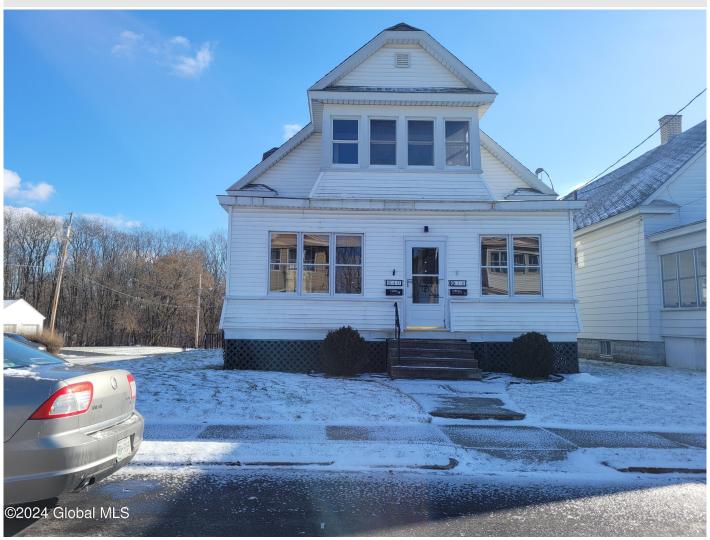

## MLS# - 202414523 - Price: \$199,000

40 Mathias Avenue, Amsterdam, NY

**Description:** Great two family home completely renovated. Updated kitchens and completely renovated bathrooms. Easily pay for your mortgage and live for free or great investment property. Easy to rent. All the hardwood floors have been refinished and the basement is great storage space. Broker is Owner

Acres: 0.11 Bedrooms: 5

Estimated Taxes: \$854

Heat: Baseboard, Forced Air,

Natural Gas **Basement:** Full

County: Montgomery

Zoning: Multi Residence

Town: Amsterdam
Bathrooms: 2 Full
Water: Public
Garage: 2

Exterior: Aluminum Siding

Cooling: Central Air

Interior Features: High Speed

Internet

Property Type: Multi-Family School District: Amsterdam

Sewer: Public Sewer

Property Style: Traditional

Exterior Features: None Parking Spaces: 4