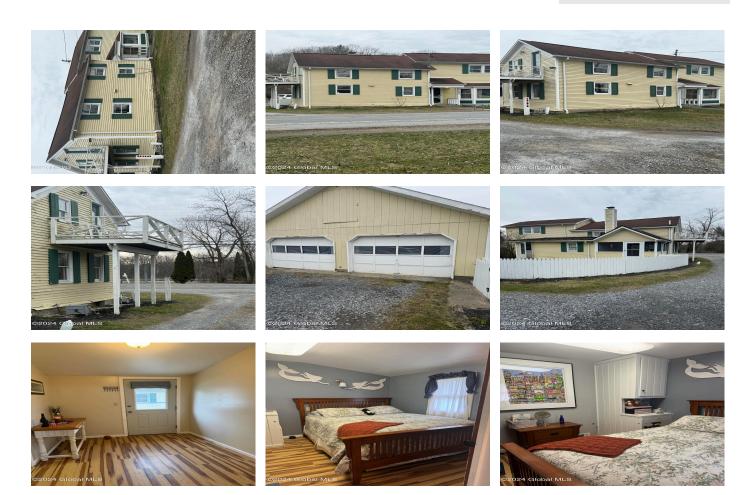

## MLS# - 202414521 - Price: \$227,500

248 Route 4 North , Schuylerville, NY

**Description:** Beautiful home that features a bright and open eat in kitchen with an island and hardwood floors. The first floor features large windows, a fantastic view of the Hudson River, a primary bedroom with a full bathroom, laundry closet and a enclosed back porch. The second floor has 2 additional bedrooms, a balcony and a full bathroom. There is a free standing garage that has space for 2 cars and has the potential for a fantastic work shop. Garage does have a spacious second story for extra storage.

Acres: 0.35 Bedrooms: 3 Estimated Taxes: \$4,683 Heat: Forced Air, Natural Gas Basement: Crawl Space County: Saratoga Zoning: Single Residence Town: Schuylerville Bathrooms: 2 Full Water: Drilled Well Garage: 2 Exterior: Wood Siding Cooling: None Interior Features: Walk-In Closet(s), Eat-in Kitchen Property Type: Residential School District: Schuylerville Sewer: Septic Tank Property Style: Traditional Exterior Features: None Parking Spaces: 2