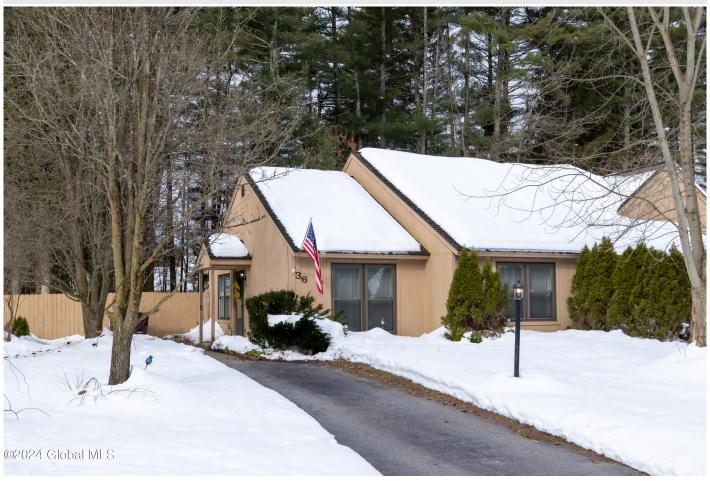

## **MLS# - 202414519 - Price: \$215,000** 36 Queen Mary Drive, Queensbury, NY

**Description:** One floor living townhome in desirable QVG. New flooring, lighting and freshly painted interior. Lots of closet space and pull-down attic for storage. Cozy up to the gas fireplace. Sliding glass doors to your fenced in back yard with shed. Close to walking and bike trails. Minutes to West Mountain, Lake George and Saratoga.

Acres: 0.14 Town: Queensbury
Bedrooms: 2 Bathrooms: 1 Full
Estimated Taxes: \$2,850 Water: Public

Air, Natural Gas

**Exterior:** Wood Siding **Exterior Features:** Drive-Paved,

Lighting, Storm Door(s)

Cooling: None Parking Spaces: 2