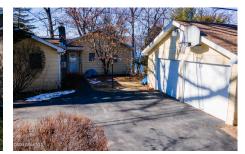

Acres: 0.5

Property Type: Residential

School District: Lake George

Water: Lake Garage: 2

Exterior: Drywall, Wood Siding

Cooling: None

Interior Features: Solid Surface Counters, Eat-in Kitchen, Kitchen

Island

Below Ground Square Feet: 280 Town: Queensbury

Bedrooms: 4

Estimated Taxes: \$19,656

Sewer: Septic Tank

Property Style: Ranch

Exterior Features: Drive-Paved,

Dock

Parking Spaces: 2