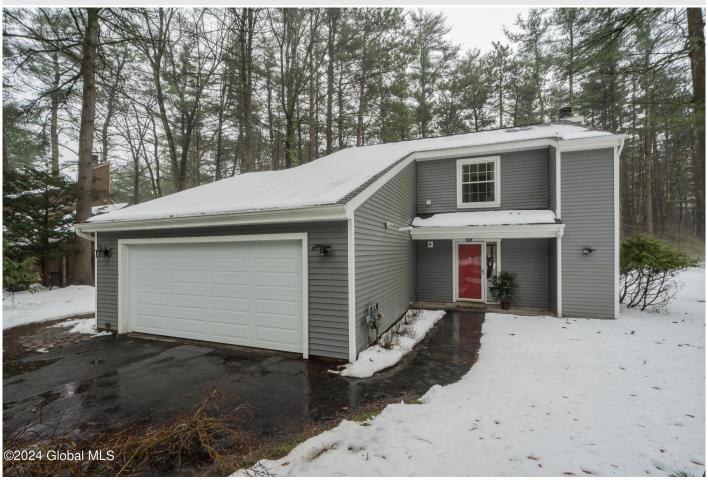

## MLS# - 202414508 - Price: \$399,900

10 Scotch Mist Way, Malta, NY

**Description:** Welcome to Luther Forest Living! This charming contemporary single-family home offers the perfect blend of comfort & convenience and is part of the Ballston Spa Central School District. Spacious and inviting, this home features 3 bedrooms, 2.5 bathrooms, which includes a primary ensuite, a beautiful gas fireplace that warms the open first floor & an on demand hot water system. Enjoy dinner on the expansive deck overlooking the lush green backyard which backs up to the forest & local walking trails. Enjoy the best of both worlds w/ easy access to nature trails, parks, & recreational activities, all while being just minutes away from shopping, dining & major commuter routes. Seller requests flexible closing to coincide with their proposed new construction closing May/June 2024.

**Property Style:** Contemporary **Exterior Features:** Drive-Paved,

Lighting

Parking Spaces: 4

Daniel Davies NYS Licensed Real Estate Broker GRI, ABR, RSPS,SRS,C2EX (518) 656-9068 dan@daviesrealty.net