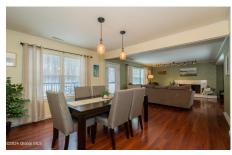

## MLS# - 202414508 - Price: \$399,900

10 Scotch Mist Way, Malta, NY

**Description:** Welcome to Luther Forest Living! This charming contemporary single-family home offers the perfect blend of comfort & convenience and is part of the Ballston Spa Central School District. Spacious and inviting, this home features 3 bedrooms, 2.5 bathrooms, which includes a primary ensuite, a beautiful gas fireplace that warms the open first floor & an on demand hot water system. Enjoy dinner on the expansive deck overlooking the lush green backyard which backs up to the forest & local walking trails. Enjoy the best of both worlds w/ easy access to nature trails, parks, & recreational activities, all while being just minutes away from shopping, dining & major commuter routes. Seller requests flexible closing to coincide with their proposed new construction closing May/June 2024.