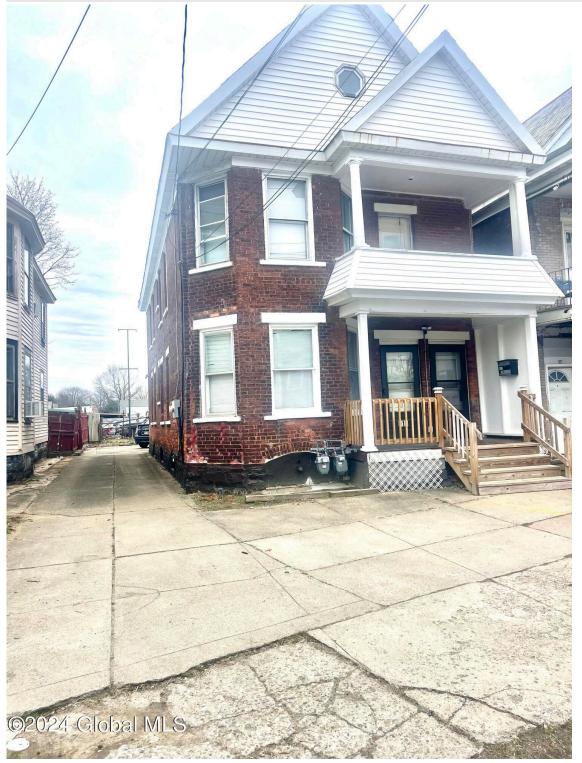

## MLS# - 202414505 - Price: \$299,000

917 Congress Street, Schenectady, NY

Description: Newly renovated two family all vacant and ready for investment or owner occupant . Private driveway with additional parking.

## Acres: 0.08

Property Type: Multi-Family School District: Schenectady Sewer: Public Sewer Property Style: Other Exterior Features: Garden Below Ground Square Feet: 1000 Bedrooms: 6 Estimated Taxes: \$1,404 Heat: Forced Air, Natural Gas Basement: Full, Other County: Schenectady Town: Schenectady

Bathrooms: 2 Full Water: Public Garage: 1 Exterior: Brick Parking Spaces: 5

Daniel Davies NYS Licensed Real Estate Broker GRI, ABR, RSPS,SRS,C2EX (518) 656-9068 dan@daviesrealty.net