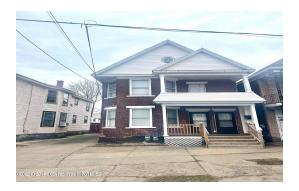

## MLS# - 202414505 - Price: \$299,000

917 Congress Street, Schenectady, NY

Description: Newly renovated two family all vacant and ready for investment or owner occupant . Private driveway with additional parking.

## Acres: 0.08

Property Type: Multi-Family School District: Schenectady Sewer: Public Sewer Property Style: Other Exterior Features: Garden Below Ground Square Feet: 1000 Bedrooms: 6 Estimated Taxes: \$1,404 Heat: Forced Air, Natural Gas Basement: Full, Other County: Schenectady Town: Schenectady

Bathrooms: 2 Full Water: Public Garage: 1 Exterior: Brick Parking Spaces: 5

Daniel Davies NYS Licensed Real Estate Broker GRI, ABR, RSPS,SRS,C2EX (518) 656-9068 dan@daviesrealty.net