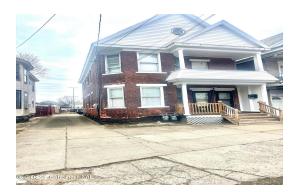

## MLS# - 202414505 - Price: \$299,000

917 Congress Street, Schenectady, NY

Description: Newly renovated two family all vacant and ready for investment or owner occupant . Private driveway with additional parking.

## Acres: 0.08

Property Type: Multi-Family School District: Schenectady Sewer: Public Sewer Property Style: Other Exterior Features: Garden Below Ground Square Feet: 1000 Bedrooms: 6 Estimated Taxes: \$1,404 Heat: Forced Air, Natural Gas Basement: Full, Other County: Schenectady Town: Schenectady

Bathrooms: 2 Full Water: Public Garage: 1 Exterior: Brick Parking Spaces: 5

Daniel Davies NYS Licensed Real Estate Broker GRI, ABR, RSPS,SRS,C2EX (518) 656-9068 dan@daviesrealty.net