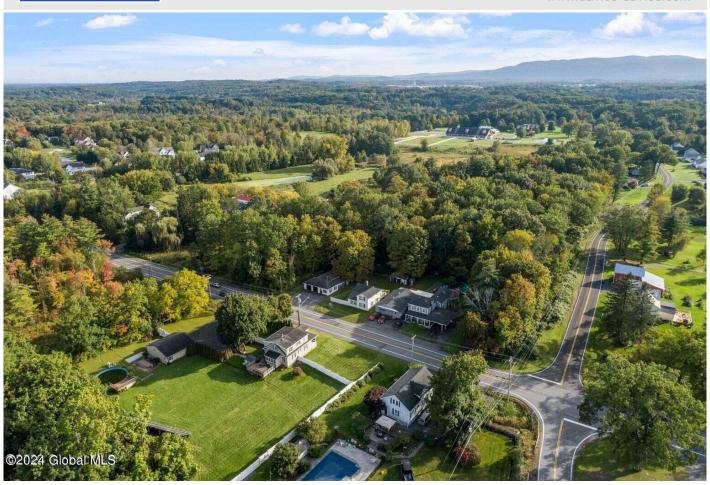

## MLS# - 202414501 - Price: \$165,000 4920 Western Turnpike, Altamont, NY

**Description:** This pristine 8.53-acre parcel of land is a canvas of endless possibilities. With its sprawling expanse of natural beauty, this property offers the perfect backdrop for your dreams to flourish. Whether you envision a private estate, a harmonious retreat, or a visionary development, this land is your blank slate, waiting to be shaped into the masterpiece of your choosing. Embrace the allure of open space and the promise of boundless potential on this remarkable acreage.

Acres: 8.53

School District: Guilderland

Sewer: None

Town: Guilderland Estimated Taxes: \$3,324

County: Albany

Property Type: Land

Water: None Zoning: Farm

**Daniel Davies** NYS Licensed Real Estate Broker GRI, ABR, RSPS,SRS,C2EX (518) 656-9068 dan@daviesrealty.net