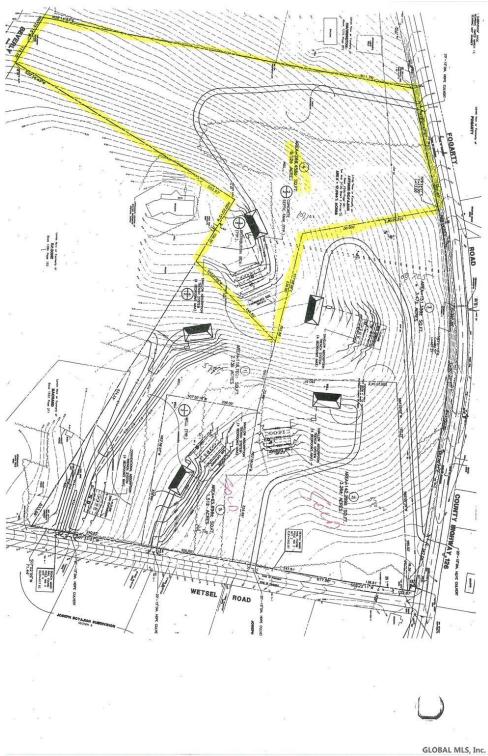

## MLS# - 202414499 - Price: \$70,000

L4 Fogarty Road, Troy, NY

**Description:** Area of nice homes just outside of North Troy, perk tests and septic design had been done in 1997, too old for current use but provides some good data. Wooded lot, part of a 5 lot sub-division, biggest of bunch, last available.

Acres: 6.12 School District: Lansingburgh Sewer: None Town: Schaghticoke Estimated Taxes: \$850 County: Rensselaer Property Type: Land Water: None Zoning: Single Residence

Daniel Davies NYS Licensed Real Estate Broker GRI, ABR, RSPS,SRS,C2EX (518) 656-9068 dan@daviesrealty.net