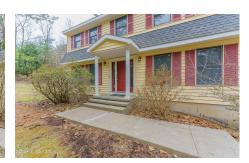

## MLS# - 202414491 - Price: \$405,000

6 Seneca Drive, Averill Park, NY

**Description:** First time for sale since original build! This 2600+ square foot Colonial sits on a 1.58 acre lot and is ready for its new owner. This home offers 4 beds and 2.5 baths with gleaming hardwoods on the first floor. Kitchen opens to a family room with wood burning fireplace. Sliders off the back of the kitchen lead to the beautiful wooded lot. Opposite side of main level features a beautiful sunroom with plenty of natural light. Upstairs is where you will find the 4 bedrooms and 2 full baths, including full bath in master with walk in closet. Full basement, attached 2 car garage with additional carport off the back. Plenty to love about this property. Averill Park Schools. Enjoy!