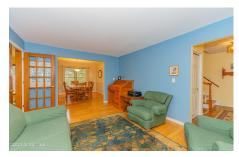

## MLS# - 202414491 - Price: \$405,000

6 Seneca Drive, Averill Park, NY

**Description:** First time for sale since original build! This 2600+ square foot Colonial sits on a 1.58 acre lot and is ready for its new owner. This home offers 4 beds and 2.5 baths with gleaming hardwoods on the first floor. Kitchen opens to a family room with wood burning fireplace. Sliders off the back of the kitchen lead to the beautiful wooded lot. Opposite side of main level features a beautiful sunroom with plenty of natural light. Upstairs is where you will find the 4 bedrooms and 2 full baths, including full bath in master with walk in closet. Full basement, attached 2 car garage with additional carport off the back. Plenty to love about this property. Averill Park Schools. Enjoy!