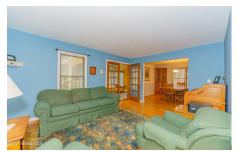

## MLS# - 202414491 - Price: \$405,000

6 Seneca Drive, Averill Park, NY

**Description:** First time for sale since original build! This 2600+ square foot Colonial sits on a 1.58 acre lot and is ready for its new owner. This home offers 4 beds and 2.5 baths with gleaming hardwoods on the first floor. Kitchen opens to a family room with wood burning fireplace. Sliders off the back of the kitchen lead to the beautiful wooded lot. Opposite side of main level features a beautiful sunroom with plenty of natural light. Upstairs is where you will find the 4 bedrooms and 2 full baths, including full bath in master with walk in closet. Full basement, attached 2 car garage with additional carport off the back. Plenty to love about this property. Averill Park Schools. Enjoy!