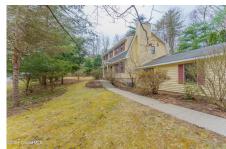

## MLS# - 202414491 - Price: \$405,000

6 Seneca Drive, Averill Park, NY

**Description:** First time for sale since original build! This 2600+ square foot Colonial sits on a 1.58 acre lot and is ready for its new owner. This home offers 4 beds and 2.5 baths with gleaming hardwoods on the first floor. Kitchen opens to a family room with wood burning fireplace. Sliders off the back of the kitchen lead to the beautiful wooded lot. Opposite side of main level features a beautiful sunroom with plenty of natural light. Upstairs is where you will find the 4 bedrooms and 2 full baths, including full bath in master with walk in closet. Full basement, attached 2 car garage with additional carport off the back. Plenty to love about this property. Averill Park Schools. Enjoy!