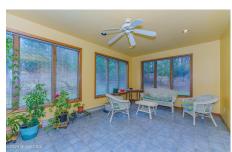

## MLS# - 202414491 - Price: \$405,000

6 Seneca Drive, Averill Park, NY

**Description:** First time for sale since original build! This 2600+ square foot Colonial sits on a 1.58 acre lot and is ready for its new owner. This home offers 4 beds and 2.5 baths with gleaming hardwoods on the first floor. Kitchen opens to a family room with wood burning fireplace. Sliders off the back of the kitchen lead to the beautiful wooded lot. Opposite side of main level features a beautiful sunroom with plenty of natural light. Upstairs is where you will find the 4 bedrooms and 2 full baths, including full bath in master with walk in closet. Full basement, attached 2 car garage with additional carport off the back. Plenty to love about this property. Averill Park Schools. Enjoy!