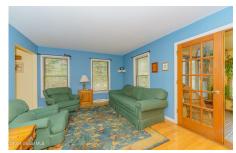

## MLS# - 202414491 - Price: \$405,000

6 Seneca Drive, Averill Park, NY

**Description:** First time for sale since original build! This 2600+ square foot Colonial sits on a 1.58 acre lot and is ready for its new owner. This home offers 4 beds and 2.5 baths with gleaming hardwoods on the first floor. Kitchen opens to a family room with wood burning fireplace. Sliders off the back of the kitchen lead to the beautiful wooded lot. Opposite side of main level features a beautiful sunroom with plenty of natural light. Upstairs is where you will find the 4 bedrooms and 2 full baths, including full bath in master with walk in closet. Full basement, attached 2 car garage with additional carport off the back. Plenty to love about this property. Averill Park Schools. Enjoy!