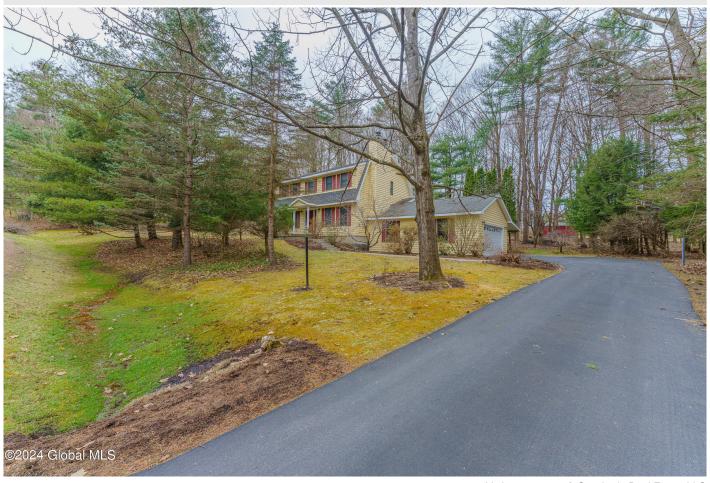

## MLS# - 202414491 - Price: \$405,000

6 Seneca Drive, Averill Park, NY

**Description:** First time for sale since original build! This 2600+ square foot Colonial sits on a 1.58 acre lot and is ready for its new owner. This home offers 4 beds and 2.5 baths with gleaming hardwoods on the first floor. Kitchen opens to a family room with wood burning fireplace. Sliders off the back of the kitchen lead to the beautiful wooded lot. Opposite side of main level features a beautiful sunroom with plenty of natural light. Upstairs is where you will find the 4 bedrooms and 2 full baths, including full bath in master with walk in closet. Full basement, attached 2 car garage with additional carport off the back. Plenty to love about this property. Averill Park Schools. Enjoy!

Garage: 2

Exterior: Vinyl Siding

Cooling: None

Property Type: Residential School District: Averill Park

Sewer: Septic Tank
Property Style: Colonial

Exterior Features: Drive-Paved

Parking Spaces: 6

Daniel Davies NYS Licensed Real Estate Broker GRI, ABR, RSPS,SRS,C2EX (518) 656-9068 dan@daviesrealty.net