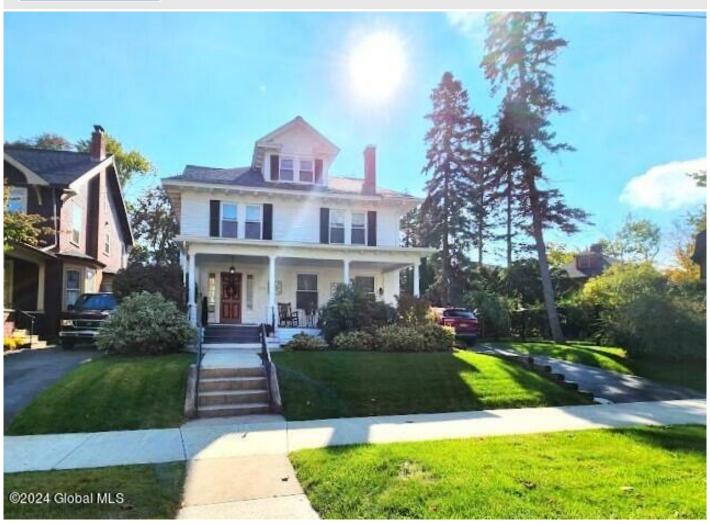

## MLS# - 202414463 - Price: \$349,900 1034 Ardsley Road, Schenectady, NY

**Description:** Wonderfully warm and welcoming colonial in the Union Street corridor. Updated kitchen with granite counters, 2019 ~ stove and refrigerator. The large butler's pantry provides amazing storage. Three levels of living space, plus finished space in the basement. Included are additional stove, freezer and refrigerator in basement. Primary bedroom has room-sized walk-in closet with organizer system. The large yard is great for your outdoor activities. There is a spacious deck, shed and lovely landscaping. New water heater 2023.

Acres: 0.19

Property Type: Residential School District: Schenectady

Sewer: Public Sewer
Property Style: Colonial

Exterior Features: Drive-Paved,

Lighting

Parking Spaces: 2

Below Ground Square Feet: 308 Town: Schenectady

Bedrooms: 4

Estimated Taxes: \$10,152 Heat: Natural Gas, Steam

Basement: Exterior Entry,

Finished, Full, Interior Entry

Interior Features: Paddle Fan,

Features, Ceramic Tile Bath, Chair

County: Schenectady

Walk-In Closet(s), Built-in