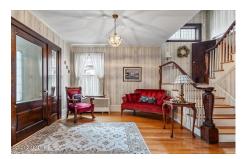

## MLS# - 202414463 - Price: \$349,900 1034 Ardsley Road, Schenectady, NY

**Description:** Wonderfully warm and welcoming colonial in the Union Street corridor. Updated kitchen with granite counters, 2019 ~ stove and refrigerator. The large butler's pantry provides amazing storage. Three levels of living space, plus finished space in the basement. Included are additional stove, freezer and refrigerator in basement. Primary bedroom has room-sized walk-in closet with organizer system. The large yard is great for your outdoor activities. There is a spacious deck, shed and lovely landscaping. New water heater 2023.