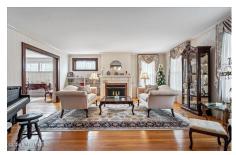

## MLS# - 202414463 - Price: \$349,900 1034 Ardsley Road, Schenectady, NY

**Description:** Wonderfully warm and welcoming colonial in the Union Street corridor. Updated kitchen with granite counters, 2019 ~ stove and refrigerator. The large butler's pantry provides amazing storage. Three levels of living space, plus finished space in the basement. Included are additional stove, freezer and refrigerator in basement. Primary bedroom has room-sized walk-in closet with organizer system. The large yard is great for your outdoor activities. There is a spacious deck, shed and lovely landscaping. New water heater 2023.