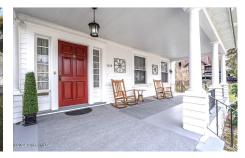

## MLS# - 202414463 - Price: \$349,900 1034 Ardsley Road, Schenectady, NY

**Description:** Wonderfully warm and welcoming colonial in the Union Street corridor. Updated kitchen with granite counters, 2019 ~ stove and refrigerator. The large butler's pantry provides amazing storage. Three levels of living space, plus finished space in the basement. Included are additional stove, freezer and refrigerator in basement. Primary bedroom has room-sized walk-in closet with organizer system. The large yard is great for your outdoor activities. There is a spacious deck, shed and lovely landscaping. New water heater 2023.