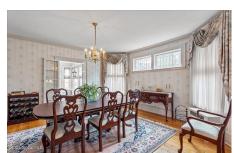

## MLS# - 202414463 - Price: \$349,900 1034 Ardsley Road, Schenectady, NY

**Description:** Wonderfully warm and welcoming colonial in the Union Street corridor. Updated kitchen with granite counters, 2019 ~ stove and refrigerator. The large butler's pantry provides amazing storage. Three levels of living space, plus finished space in the basement. Included are additional stove, freezer and refrigerator in basement. Primary bedroom has room-sized walk-in closet with organizer system. The large yard is great for your outdoor activities. There is a spacious deck, shed and lovely landscaping. New water heater 2023.