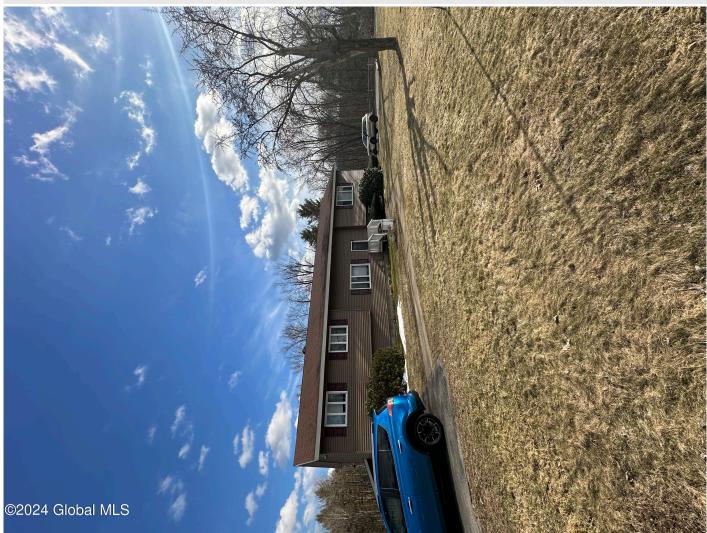

## MLS# - 202414461 - Price: \$275,000

242 E State St Street, Gloversville, NY

**Description:** 2.43 acres next to walking trail located in the Mayfield School District used to be 3 Dr's offices the upper level has a large reception area, 3 exam rooms, 1.5 baths and 3 offices, plus a kitchen. The lower level as 2 reception area's, 5 exam rooms, a bathroom and 4 offices many upgrades, siding, roof, generator, heating, 2 central air units. motivated seller.

## Acres: 2.43

Property Type: Residential School District: Mayfield Sewer: Septic Tank Basement: Finished County: Fulton Interior Features: Eat-in Kitchen Below Ground Square Feet: 1740 Bedrooms: 3 Estimated Taxes: \$7,513 Heat: Forced Air Exterior: Vinyl Siding Cooling: Central Air Town: Gloversville