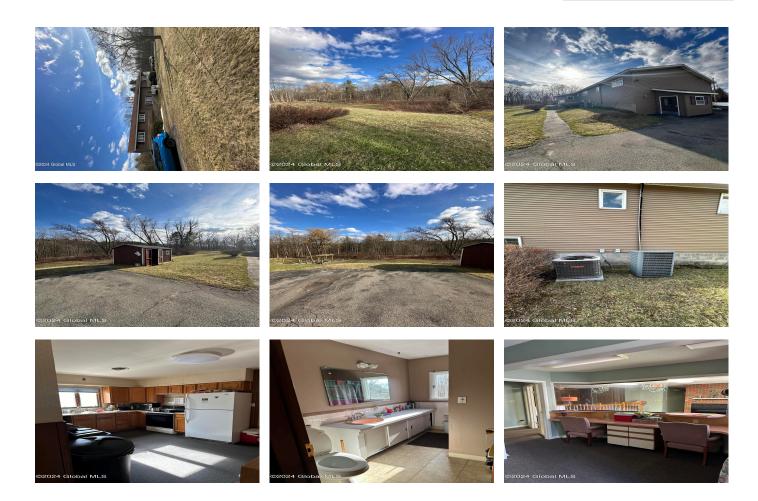

## MLS# - 202414461 - Price: \$275,000

242 E State St Street, Gloversville, NY

**Description:** 2.43 acres next to walking trail located in the Mayfield School District used to be 3 Dr's offices the upper level has a large reception area, 3 exam rooms, 1.5 baths and 3 offices, plus a kitchen. The lower level as 2 reception area's, 5 exam rooms, a bathroom and 4 offices many upgrades, siding, roof, generator, heating, 2 central air units. motivated seller.

## Acres: 2.43

Property Type: Residential School District: Mayfield Sewer: Septic Tank Basement: Finished County: Fulton Interior Features: Eat-in Kitchen Below Ground Square Feet: 1740 Bedrooms: 3 Estimated Taxes: \$7,513 Heat: Forced Air Exterior: Vinyl Siding Cooling: Central Air Town: Gloversville

Bathrooms: 1 Full Water: Drilled Well Property Style: Raised Ranch Exterior Features: Drive-Paved Parking Spaces: 30

Daniel Davies NYS Licensed Real Estate Broker GRI, ABR, RSPS,SRS,C2EX (518) 656-9068 dan@daviesrealty.net