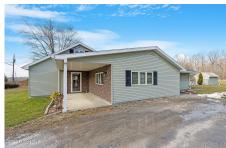

## MLS# - 202414459 - Price: \$340,000

625 E Shore Road, Delanson, NY

**Description:** Discover the perfect blend of privacy and convenience in this charming home, just steps away from Duanesburg Elementary & Shafer Park. Recent updates, including a new roof, windows, siding, doors, and a propane water heater, infuse the space with a fresh ambiance. The fully renovated kitchen boasts a large island and sleek stainless steel appliances. Now, featuring an updated bathroom with a new vanity, beautiful tile floor, and freshly painted walls. Zoned heating on each level ensures optimal cost control, while the spacious backyard with an in-ground pool sets the stage for effortless entertaining. Plus, take advantage of the oversized 2-car heated garage with additional workspace/storage.