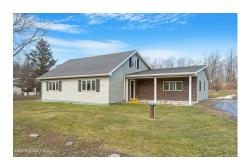

## MLS# - 202414459 - Price: \$340,000

625 E Shore Road, Delanson, NY

**Description:** Discover the perfect blend of privacy and convenience in this charming home, just steps away from Duanesburg Elementary & Shafer Park. Recent updates, including a new roof, windows, siding, doors, and a propane water heater, infuse the space with a fresh ambiance. The fully renovated kitchen boasts a large island and sleek stainless steel appliances. Now, featuring an updated bathroom with a new vanity, beautiful tile floor, and freshly painted walls. Zoned heating on each level ensures optimal cost control, while the spacious backyard with an in-ground pool sets the stage for effortless entertaining. Plus, take advantage of the oversized 2-car heated garage with additional workspace/storage.