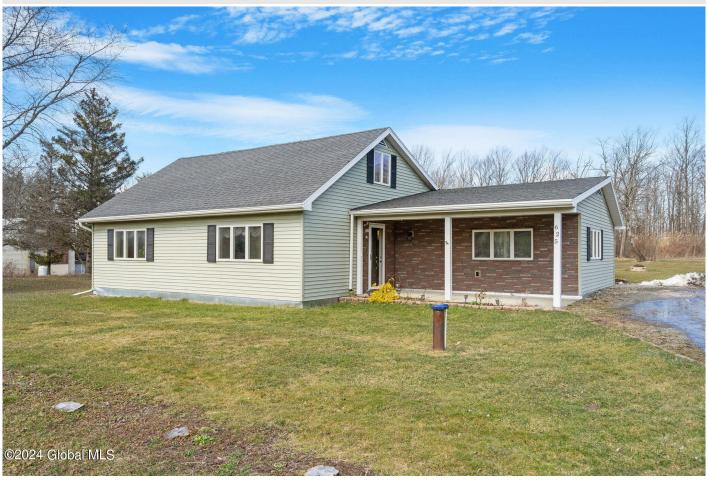

## MLS# - 202414459 - Price: \$340,000

625 E Shore Road, Delanson, NY

**Description:** Discover the perfect blend of privacy and convenience in this charming home, just steps away from Duanesburg Elementary & Shafer Park. Recent updates, including a new roof, windows, siding, doors, and a propane water heater, infuse the space with a fresh ambiance. The fully renovated kitchen boasts a large island and sleek stainless steel appliances. Now, featuring an updated bathroom with a new vanity, beautiful tile floor, and freshly painted walls. Zoned heating on each level ensures optimal cost control, while the spacious backyard with an in-ground pool sets the stage for effortless entertaining. Plus, take advantage of the oversized 2-car heated garage with additional workspace/storage.