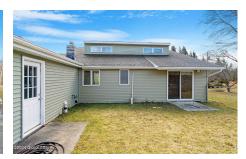

## MLS# - 202414459 - Price: \$340,000

625 E Shore Road, Delanson, NY

**Description:** Discover the perfect blend of privacy and convenience in this charming home, just steps away from Duanesburg Elementary & Shafer Park. Recent updates, including a new roof, windows, siding, doors, and a propane water heater, infuse the space with a fresh ambiance. The fully renovated kitchen boasts a large island and sleek stainless steel appliances. Now, featuring an updated bathroom with a new vanity, beautiful tile floor, and freshly painted walls. Zoned heating on each level ensures optimal cost control, while the spacious backyard with an in-ground pool sets the stage for effortless entertaining. Plus, take advantage of the oversized 2-car heated garage with additional workspace/storage.