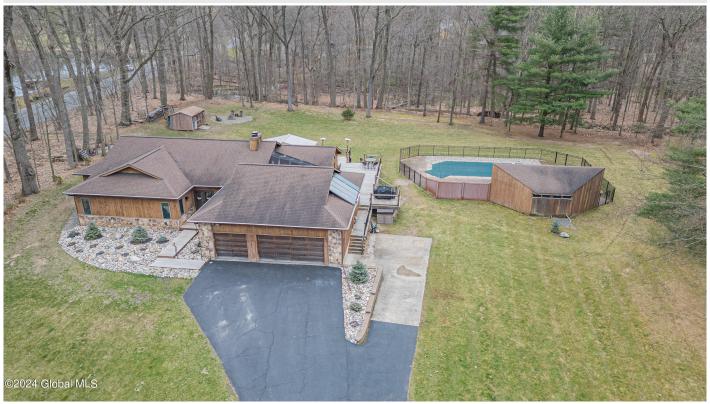

## MLS# - 202414457 - Price: \$575,000

1 Orchard Park Drive, Clifton Park, NY

**Description:** Welcome to this peaceful rustic ranch paradise in the heart of Clifton Park. Situated on a secluded, oversized lot in the Mill Crest subdivision. This beautiful home is waiting for its new owners! The possibilities are endless! From a large back, wooded yard with Barney Road Pond views, enclosed porch, in ground pool, and even a small hockey rink in the finished basement! Close to the golf course! Featuring hardwood floors, new carpet, and just wait until you see the primary suite! Large deck for all of your entertaining needs. Tons of storage and so much potential. Hurry a unique gem like this won't last! Pool closing in documents. Pool equipment included. Hot tub included, Lawn equipment negotiable.

Acres: 1.2

Property Type: Residential

School District: Shenendehowa

Water: Public Garage: 3

Exterior: Block, Stone, Wood

Siding

Cooling: Central Air

Below Ground Square Feet: 500 Town: Clifton Park

Bedrooms: 4

Estimated Taxes: \$7,581

Sewer: Public Sewer Property Style: Ranch

Exterior Features: Drive-Paved

Parking Spaces: 10

Bathrooms: 2 Full

Lake/River: Barney Road Pond

Heat: Forced Air